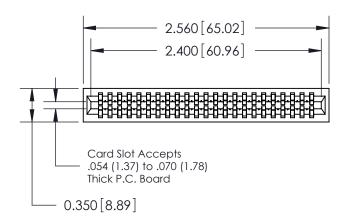

THIS IS A C.A.D. GENERATED DRAWING DO NOT MAKE MANUAL REVISIONS TO MASTER.

ISSUE NUMBER

ORIGINAL

Contact Information
545-Wire Wrap, High Point - Tail LG.=.560(14.22)
.100" (2.54mm) Contact Spacing x .200" (5.08mm) Row Spacing