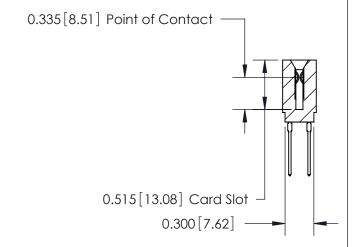

THIS IS A C.A.D. GENERATED DRAWING DO NOT MAKE MANUAL REVISIONS TO MASTER.

ISSUE NUMBER

ORIGINAL

Contact Information
545-Wire Wrap, High Point - Tail LG.=.560(14.22)
.100" (2.54mm) Contact Spacing x .200" (5.08mm) Row Spacing