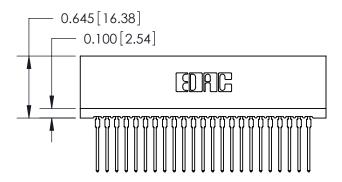

THIS IS A C.A.D. GENERATED DRAWING DO NOT MAKE MANUAL REVISIONS TO MASTER.

ISSUE NUMBER

ORIGINAL

Contact Information
545-Wire Wrap, High Point - Tail LG.=.560(14.22)
.100" (2.54mm) Contact Spacing x .200" (5.08mm) Row Spacing