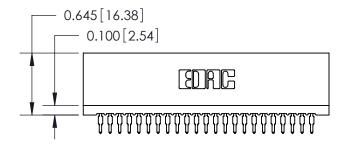

THIS IS A C.A.D. GENERATED DRAWING DO NOT MAKE MANUAL REVISIONS TO MASTER.

ORIGINAL

Contact Information
560-Make Before Break (MBB) - Tail LG.=.190(4.83)
.100" (2.54mm) Contact Spacing x .200" (5.08mm) Row Spacing

| 745 Series Ultra-Mate Card Edge Connector - Press Fit                  |                                                                                                                                                                                                 | ACAD REFERENCE NO. 745-ENG MAST |          | MASTER          |
|------------------------------------------------------------------------|-------------------------------------------------------------------------------------------------------------------------------------------------------------------------------------------------|---------------------------------|----------|-----------------|
|                                                                        |                                                                                                                                                                                                 | DRAWN: J.LEE                    | DATE: MA | DATE: MAY 04/09 |
| Part Number: 745-046-560-201                                           |                                                                                                                                                                                                 | CHECKED:                        | DATE:    |                 |
| EDAC INC TORONTO, ONTARIO CANADA  YOUR CONNECTION TO CLIMITY & SERVICE | THESE DRAWINGS AND SPECIFICATIONS ARE THE PROPERTY OF EDAC INC.,AND SHALL NOT BE REPRODUCED,OR COPIED OR USED AS THE BASIS FOR THE MANUFACTURE OR SALE OF APPARATUS WITHOUT WRITTEN PERMISSION. | SCALE:                          | SHEET    | 1 OF 2          |
|                                                                        |                                                                                                                                                                                                 | DRAWING NUMBER                  |          | ISSUE           |
|                                                                        |                                                                                                                                                                                                 | 745-ENG MASTER                  |          | 1               |
| YOUR CONNECTION TO QUALITY & SERVICE                                   |                                                                                                                                                                                                 |                                 |          |                 |