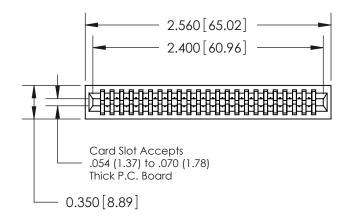

THIS IS A C.A.D. GENERATED DRAWING DO NOT MAKE MANUAL REVISIONS TO MASTER.

ORIGINAL

Contact Information
560-Make Before Break (MBB) - Tail LG.=.190(4.83)
.100" (2.54mm) Contact Spacing x .200" (5.08mm) Row Spacing

| 745 Series Ultra-Mate Card Edge Connector - Press Fit                  |                                                                                                                                                                                                 | ACAD REFERENCE NO. 745-ENG MAST |          | MASTER          |
|------------------------------------------------------------------------|-------------------------------------------------------------------------------------------------------------------------------------------------------------------------------------------------|---------------------------------|----------|-----------------|
|                                                                        |                                                                                                                                                                                                 | DRAWN: J.LEE                    | DATE: MA | DATE: MAY 04/09 |
| Part Number: 745-046-560-201                                           |                                                                                                                                                                                                 | CHECKED:                        | DATE:    |                 |
| EDAC INC TORONTO, ONTARIO CANADA  YOUR CONNECTION TO CLIMITY & SERVICE | THESE DRAWINGS AND SPECIFICATIONS ARE THE PROPERTY OF EDAC INC.,AND SHALL NOT BE REPRODUCED,OR COPIED OR USED AS THE BASIS FOR THE MANUFACTURE OR SALE OF APPARATUS WITHOUT WRITTEN PERMISSION. | SCALE:                          | SHEET    | 1 OF 2          |
|                                                                        |                                                                                                                                                                                                 | DRAWING NUMBER                  |          | ISSUE           |
|                                                                        |                                                                                                                                                                                                 | 745-ENG MASTER                  |          | 1               |
| YOUR CONNECTION TO QUALITY & SERVICE                                   |                                                                                                                                                                                                 |                                 |          |                 |