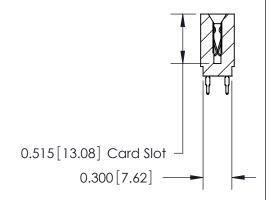

THIS IS A C.A.D. GENERATED DRAWING DO NOT MAKE MANUAL REVISIONS TO MASTER.

ORIGINAL

Contact Information
560-Make Before Break (MBB) - Tail LG.=.190(4.83)
.100" (2.54mm) Contact Spacing x .200" (5.08mm) Row Spacing

| 745 Series Ultra-Mate Card Edge Connector - Press Fit                  |                                                                                                                                                                                                 | ACAD REFERENCE NO. 745-ENG MAST |          | MASTER          |
|------------------------------------------------------------------------|-------------------------------------------------------------------------------------------------------------------------------------------------------------------------------------------------|---------------------------------|----------|-----------------|
|                                                                        |                                                                                                                                                                                                 | DRAWN: J.LEE                    | DATE: MA | DATE: MAY 04/09 |
| Part Number: 745-046-560-201                                           |                                                                                                                                                                                                 | CHECKED:                        | DATE:    |                 |
| EDAC INC TORONTO, ONTARIO CANADA  YOUR CONNECTION TO CLIMITY & SERVICE | THESE DRAWINGS AND SPECIFICATIONS ARE THE PROPERTY OF EDAC INC.,AND SHALL NOT BE REPRODUCED,OR COPIED OR USED AS THE BASIS FOR THE MANUFACTURE OR SALE OF APPARATUS WITHOUT WRITTEN PERMISSION. | SCALE:                          | SHEET    | 1 OF 2          |
|                                                                        |                                                                                                                                                                                                 | DRAWING NUMBER                  |          | ISSUE           |
|                                                                        |                                                                                                                                                                                                 | 745-ENG MASTER                  |          | 1               |
| YOUR CONNECTION TO QUALITY & SERVICE                                   |                                                                                                                                                                                                 |                                 |          |                 |