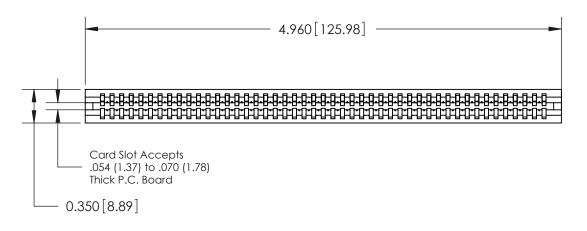

THIS IS A C.A.D. GENERATED DRAWING DO NOT MAKE MANUAL REVISIONS TO MASTER.

ISSUE NUMBER

ORIGINAL

Contact Information
525-P.C. Tail, High Point - Tail LG.=.190(4.83)
.100" (2.54mm) Contact Spacing x .200" (5.08mm) Row Spacing

0.645 [16.38] -0.100[2.54]

ACAD REFERENCE NO.

J.LEE

DRAWN:

CHECKED:

745 Series Ultra-Mate Card Edge Connector - Press Fit Part Number: 745-047-525-106 **EDAC INC** THESE DRAWINGS AND SPECIFICATIONS ARE THE PROPERTY OF EDAC INC.,AND TORONTO, ONTARIO SHALL NOT BE REPRODUCED, OR COPIED OR USED AS THE BASIS FOR THE CANADA