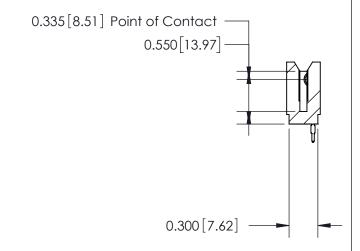

THIS IS A C.A.D. GENERATED DRAWING DO NOT MAKE MANUAL REVISIONS TO MASTER.

ISSUE NUMBER

ORIGINAL

Contact Information
525-P.C. Tail, High Point - Tail LG.=.190(4.83)
.100" (2.54mm) Contact Spacing x .200" (5.08mm) Row Spacing

0.645 [16.38] -0.100[2.54]

ACAD REFERENCE NO.

J.LEE

DRAWN:

CHECKED:

745 Series Ultra-Mate Card Edge Connector - Press Fit Part Number: 745-047-525-106 **EDAC INC** THESE DRAWINGS AND SPECIFICATIONS ARE THE PROPERTY OF EDAC INC.,AND TORONTO, ONTARIO SHALL NOT BE REPRODUCED, OR COPIED OR USED AS THE BASIS FOR THE CANADA