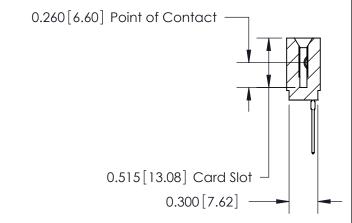

THIS IS A C.A.D. GENERATED DRAWING DO NOT MAKE MANUAL REVISIONS TO MASTER.

ISSUE NUMBER

ORIGINAL

Contact Information
540-Wire Wrap, Regular Point - Tail LG.=.560(14.22)
.100" (2.54mm) Contact Spacing x .200" (5.08mm) Row Spacing