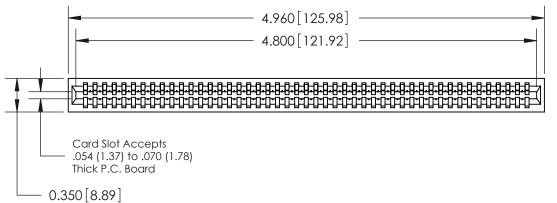

THIS IS A C.A.D. GENERATED DRAWING DO NOT MAKE MANUAL REVISIONS TO MASTER.

ISSUE NUMBER

ORIGINAL

Contact Information
540-Wire Wrap, Regular Point - Tail LG.=.560(14.22)
.100" (2.54mm) Contact Spacing x .200" (5.08mm) Row Spacing