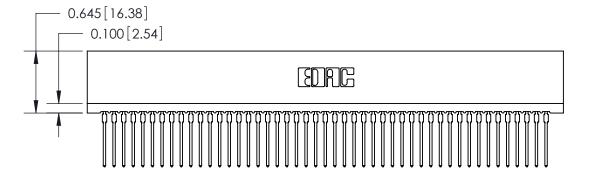

THIS IS A C.A.D. GENERATED DRAWING DO NOT MAKE MANUAL REVISIONS TO MASTER.

ISSUE NUMBER

ORIGINAL

Contact Information
540-Wire Wrap, Regular Point - Tail LG.=.560(14.22)
.100" (2.54mm) Contact Spacing x .200" (5.08mm) Row Spacing