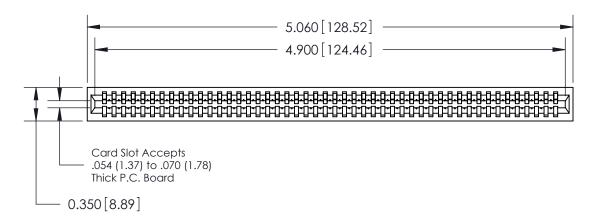

THIS IS A C.A.D. GENERATED DRAWING DO NOT MAKE MANUAL REVISIONS TO MASTER.

ISSUE NUMBER

ORIGINAL

Contact Information
520-P.C. Tail, Regular Point - Tail LG.=.190(4.83)
.100" (2.54mm) Contact Spacing x .200" (5.08mm) Row Spacing