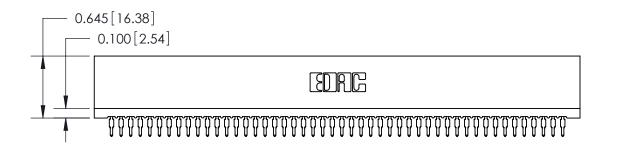

THIS IS A C.A.D. GENERATED DRAWING DO NOT MAKE MANUAL REVISIONS TO MASTER.

ISSUE NUMBER

ORIGINAL

Contact Information
520-P.C. Tail, Regular Point - Tail LG.=.190(4.83)
.100" (2.54mm) Contact Spacing x .200" (5.08mm) Row Spacing