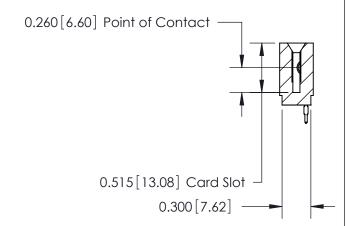

THIS IS A C.A.D. GENERATED DRAWING DO NOT MAKE MANUAL REVISIONS TO MASTER.

ISSUE NUMBER

ORIGINAL

Contact Information
520-P.C. Tail, Regular Point - Tail LG.=.190(4.83)
.100" (2.54mm) Contact Spacing x .200" (5.08mm) Row Spacing