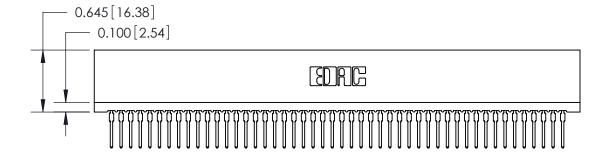

THIS IS A C.A.D. GENERATED DRAWING DO NOT MAKE MANUAL REVISIONS TO MASTER.

ISSUE NUMBER

ORIGINAL

(1)

Contact Information
522-P.C. Tail, Regular Point - Tail LG.=.375(9.53)
.100" (2.54mm) Contact Spacing x .200" (5.08mm) Row Spacing