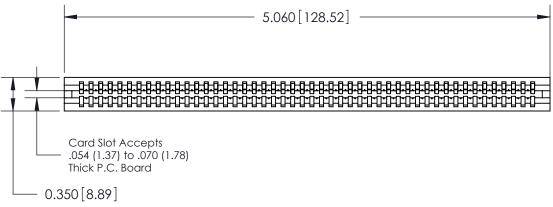

THIS IS A C.A.D. GENERATED DRAWING DO NOT MAKE MANUAL REVISIONS TO MASTER.

ISSUE NUMBER

ORIGINAL

(1)

Contact Information
522-P.C. Tail, Regular Point - Tail LG.=.375(9.53)
.100" (2.54mm) Contact Spacing x .200" (5.08mm) Row Spacing