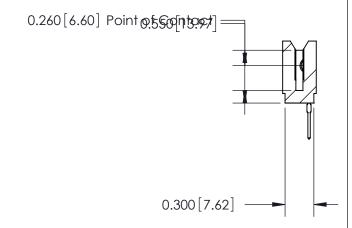

THIS IS A C.A.D. GENERATED DRAWING DO NOT MAKE MANUAL REVISIONS TO MASTER.

ISSUE NUMBER

ORIGINAL

(1)

Contact Information
522-P.C. Tail, Regular Point - Tail LG.=.375(9.53)
.100" (2.54mm) Contact Spacing x .200" (5.08mm) Row Spacing