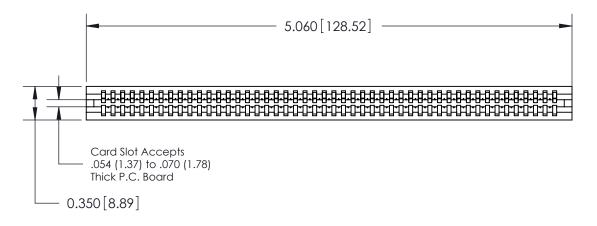

THIS IS A C.A.D. GENERATED DRAWING DO NOT MAKE MANUAL REVISIONS TO MASTER.

ISSUE NUMBER

ORIGINAL

Contact Information
525-P.C. Tail, High Point - Tail LG.=.190(4.83)
.100" (2.54mm) Contact Spacing x .200" (5.08mm) Row Spacing