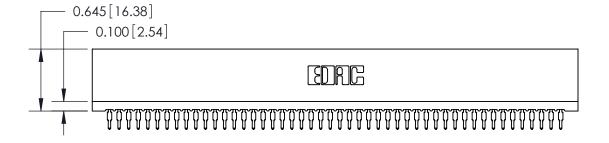

THIS IS A C.A.D. GENERATED DRAWING DO NOT MAKE MANUAL REVISIONS TO MASTER.

ISSUE NUMBER

ORIGINAL

Contact Information
525-P.C. Tail, High Point - Tail LG.=.190(4.83)
.100" (2.54mm) Contact Spacing x .200" (5.08mm) Row Spacing