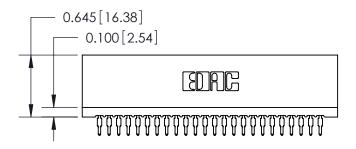

THIS IS A C.A.D. GENERATED DRAWING DO NOT MAKE MANUAL REVISIONS TO MASTER.

ORIGINAL

745-ENG MASTER

DATE: MAY 04/09

SHEET 1 OF 2

ISSUE

DATE:

Contact Information
525-P.C. Tail, High Point - Tail LG.=.190(4.83)
.100" (2.54mm) Contact Spacing x .200" (5.08mm) Row Spacing