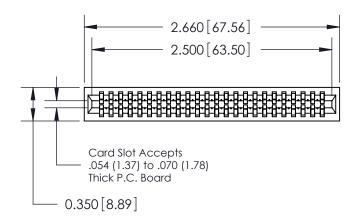

THIS IS A C.A.D. GENERATED DRAWING DO NOT MAKE MANUAL REVISIONS TO MASTER.

ORIGINAL

745-ENG MASTER

DATE: MAY 04/09

SHEET 1 OF 2

ISSUE

DATE:

Contact Information
525-P.C. Tail, High Point - Tail LG.=.190(4.83)
.100" (2.54mm) Contact Spacing x .200" (5.08mm) Row Spacing