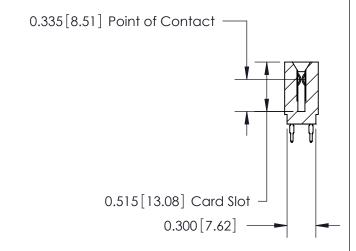

THIS IS A C.A.D. GENERATED DRAWING DO NOT MAKE MANUAL REVISIONS TO MASTER.

ORIGINAL

745-ENG MASTER

DATE: MAY 04/09

SHEET 1 OF 2

ISSUE

DATE:

Contact Information
525-P.C. Tail, High Point - Tail LG.=.190(4.83)
.100" (2.54mm) Contact Spacing x .200" (5.08mm) Row Spacing