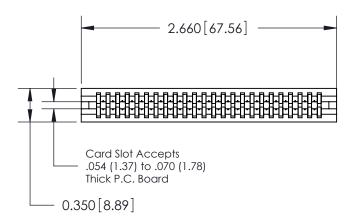

THIS IS A C.A.D. GENERATED DRAWING DO NOT MAKE MANUAL REVISIONS TO MASTER.

ISSUE NUMBER

ORIGINAL

Contact Information
560-Make Before Break (MBB) - Tail LG.=.190(4.83)
.100" (2.54mm) Contact Spacing x .200" (5.08mm) Row Spacing

745-ENG MASTER

DRAWN:

SCALE:

CHECKED:

745 Series Ultra-Mate Card Edge Connector - Press Fit.

Part Number: 745-048-560-206

EDAC INC
TORONTO, ONTARIO
CANADA
YOUR CONNECTION TO QUALITY & SERVICE

TORONTO GONE COPIED OR USED AS THE BASIS FOR THE MANUFACTURE OR SALE OF APPARATUS WITHOUT WRITTEN DEPRINSSION.