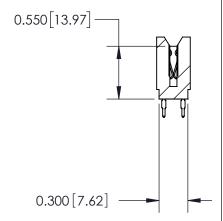

THIS IS A C.A.D. GENERATED DRAWING DO NOT MAKE MANUAL REVISIONS TO MASTER.

ISSUE NUMBER

ORIGINAL

Contact Information
560-Make Before Break (MBB) - Tail LG.=.190(4.83)
.100" (2.54mm) Contact Spacing x .200" (5.08mm) Row Spacing

745-ENG MASTER

DRAWN:

SCALE:

CHECKED:

745 Series Ultra-Mate Card Edge Connector - Press Fit.

Part Number: 745-048-560-206

EDAC INC
TORONTO, ONTARIO
CANADA
YOUR CONNECTION TO QUALITY & SERVICE

TORONTO GONE COPIED OR USED AS THE BASIS FOR THE MANUFACTURE OR SALE OF APPARATUS WITHOUT WRITTEN DEPRINSSION.