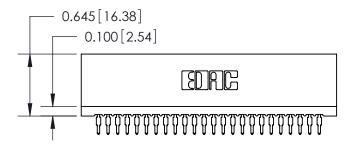

THIS IS A C.A.D. GENERATED DRAWING DO NOT MAKE MANUAL REVISIONS TO MASTER.

ISSUE NUMBER

ORIGINAL

Contact Information
560-Make Before Break (MBB) - Tail LG.=.190(4.83)
.100" (2.54mm) Contact Spacing x .200" (5.08mm) Row Spacing

745-ENG MASTER

DRAWN:

SCALE:

CHECKED:

745 Series Ultra-Mate Card Edge Connector - Press Fit.

Part Number: 745-048-560-206

EDAC INC
TORONTO, ONTARIO
CANADA
YOUR CONNECTION TO QUALITY & SERVICE

TORONTO GONE COPIED OR USED AS THE BASIS FOR THE MANUFACTURE OR SALE OF APPARATUS WITHOUT WRITTEN DEPRINSSION.