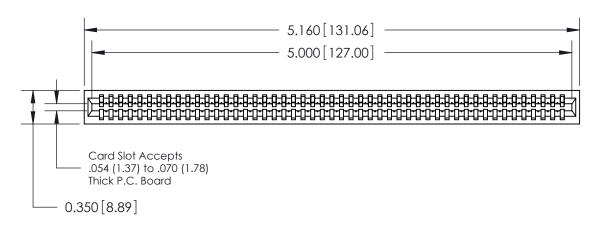

0.260 [6.60] Point of Contact 0.515[13.08] Card Slot -

0.300 [7.62] -

ACAD REFERENCE NO.

J.LEE

DRAWN:

SCALE:

CHECKED:

745 Series Ultra-Mate Card Edge Connector - Press Fit Part Number: 745-049-520-101 **EDAC INC** THESE DRAWINGS AND SPECIFICATIONS ARE THE PROPERTY OF EDAC INC.,AND TORONTO, ONTARIO