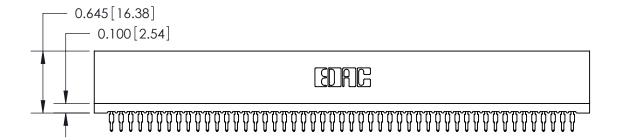

THIS IS A C.A.D. GENERATED DRAWING DO NOT MAKE MANUAL REVISIONS TO MASTER.

ISSUE NUMBER

ORIGINAL

Contact Information
520-P.C. Tail, Regular Point - Tail LG.=.190(4.83)
.100" (2.54mm) Contact Spacing x .200" (5.08mm) Row Spacing