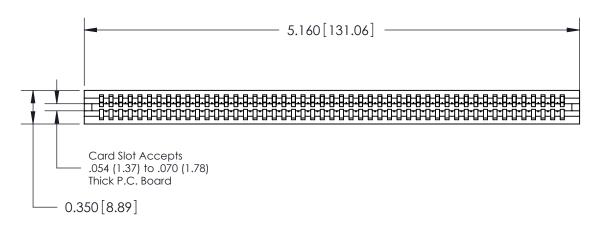

THIS IS A C.A.D. GENERATED DRAWING DO NOT MAKE MANUAL REVISIONS TO MASTER.

ISSUE NUMBER

ORIGINAL

Contact Information
520-P.C. Tail, Regular Point - Tail LG.=.190(4.83)
.100" (2.54mm) Contact Spacing x .200" (5.08mm) Row Spacing