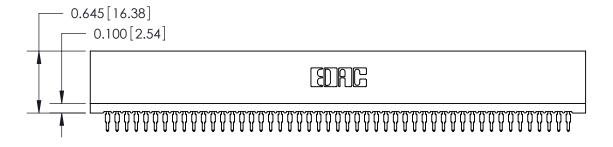

THIS IS A C.A.D. GENERATED DRAWING DO NOT MAKE MANUAL REVISIONS TO MASTER.

ISSUE NUMBER

ORIGINAL

Contact Information
520-P.C. Tail, Regular Point - Tail LG.=.190(4.83)
.100" (2.54mm) Contact Spacing x .200" (5.08mm) Row Spacing