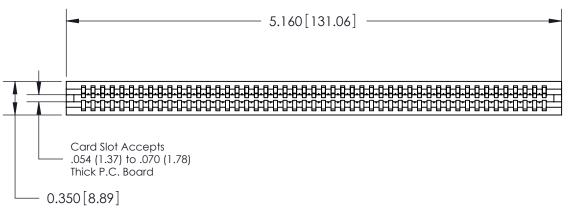

THIS IS A C.A.D. GENERATED DRAWING DO NOT MAKE MANUAL REVISIONS TO MASTER.

ISSUE NUMBER

ORIGINAL

1

Contact Information
540-Wire Wrap, Regular Point - Tail LG.=.560(14.22)
.100" (2.54mm) Contact Spacing x .200" (5.08mm) Row Spacing