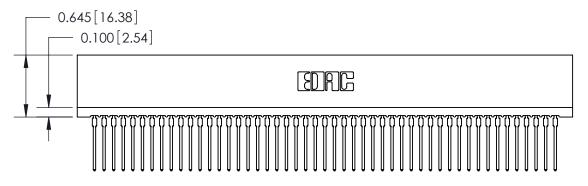

THIS IS A C.A.D. GENERATED DRAWING DO NOT MAKE MANUAL REVISIONS TO MASTER.

ISSUE NUMBER

ORIGINAL

1

Contact Information
540-Wire Wrap, Regular Point - Tail LG.=.560(14.22)
.100" (2.54mm) Contact Spacing x .200" (5.08mm) Row Spacing