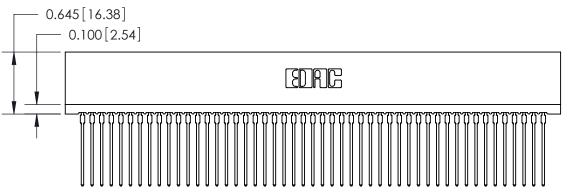

THIS IS A C.A.D. GENERATED DRAWING DO NOT MAKE MANUAL REVISIONS TO MASTER.

ISSUE NUMBER

ORIGINAL

Contact Information
541-Wire Wrap, Regular Point - Tail LG.=.750(19.05)
.100" (2.54mm) Contact Spacing x .200" (5.08mm) Row Spacing