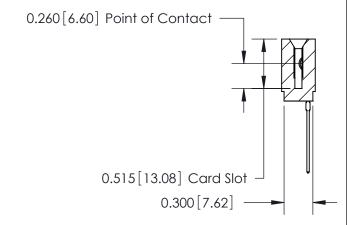

THIS IS A C.A.D. GENERATED DRAWING DO NOT MAKE MANUAL REVISIONS TO MASTER.

ISSUE NUMBER

ORIGINAL

Contact Information
541-Wire Wrap, Regular Point - Tail LG.=.750(19.05)
.100" (2.54mm) Contact Spacing x .200" (5.08mm) Row Spacing