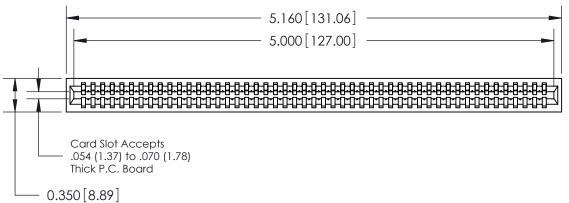

ACAD REFERENCE NO.

745 Series Ultra-Mate Card Edge Connector - Press Fit

Part Number: 745-049-541-101

YOUR CONNECTION TO QUALITY & SERVICE

**EDAC INC** TORONTO, ONTARIO CANADA

THESE DRAWINGS AND SPECIFICATIONS ARE THE PROPERTY OF EDAC INC.,AND SHALL NOT BE REPRODUCED, OR COPIED OR USED AS THE BASIS FOR THE MANUFACTURE OR SALE OF APPARATUS WITHOUT WRITTEN PERMISSION.