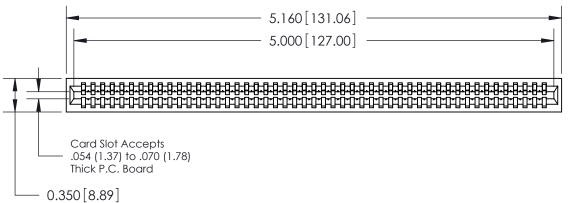

THIS IS A C.A.D. GENERATED DRAWING DO NOT MAKE MANUAL REVISIONS TO MASTER.

ISSUE NUMBER

ORIGINAL

Contact Information
545-Wire Wrap, High Point - Tail LG.=.560(14.22)
.100" (2.54mm) Contact Spacing x .200" (5.08mm) Row Spacing

ACAD REFERENCE NO.

745 Series Ultra-Mate Card Edge Connector - Press Fit

Part Number: 745-049-545-101

YOUR CONNECTION TO QUALITY & SERVICE

**EDAC INC** TORONTO, ONTARIO CANADA

THESE DRAWINGS AND SPECIFICATIONS ARE THE PROPERTY OF EDAC INC.,AND SHALL NOT BE REPRODUCED, OR COPIED OR USED AS THE BASIS FOR THE MANUFACTURE OR SALE OF APPARATUS WITHOUT WRITTEN PERMISSION.