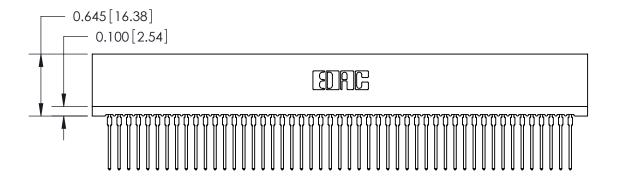

THIS IS A C.A.D. GENERATED DRAWING DO NOT MAKE MANUAL REVISIONS TO MASTER.

ISSUE NUMBER

ORIGINAL

Contact Information
545-Wire Wrap, High Point - Tail LG.=.560(14.22)
.100" (2.54mm) Contact Spacing x .200" (5.08mm) Row Spacing