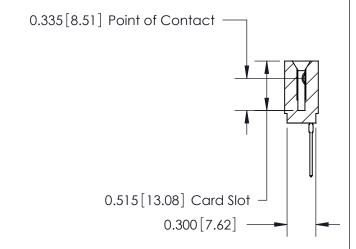

THIS IS A C.A.D. GENERATED DRAWING DO NOT MAKE MANUAL REVISIONS TO MASTER.

ISSUE NUMBER

ORIGINAL

Contact Information
545-Wire Wrap, High Point - Tail LG.=.560(14.22)
.100" (2.54mm) Contact Spacing x .200" (5.08mm) Row Spacing