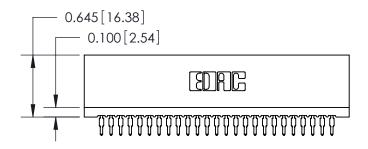

THIS IS A C.A.D. GENERATED DRAWING DO NOT MAKE MANUAL REVISIONS TO MASTER.

ISSUE NUMBER

ORIGINAL

Contact Information
520-P.C. Tail, Regular Point - Tail LG.=.190(4.83)
.100" (2.54mm) Contact Spacing x .200" (5.08mm) Row Spacing