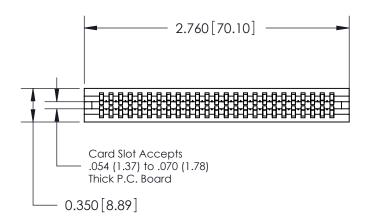

THIS IS A C.A.D. GENERATED DRAWING DO NOT MAKE MANUAL REVISIONS TO MASTER.

ISSUE NUMBER

ORIGINAL

Contact Information
520-P.C. Tail, Regular Point - Tail LG.=.190(4.83)
.100" (2.54mm) Contact Spacing x .200" (5.08mm) Row Spacing