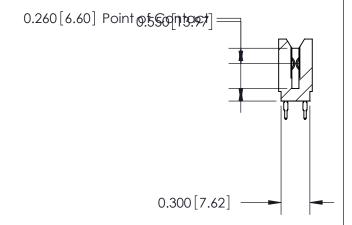

THIS IS A C.A.D. GENERATED DRAWING DO NOT MAKE MANUAL REVISIONS TO MASTER.

ISSUE NUMBER

ORIGINAL

Contact Information
520-P.C. Tail, Regular Point - Tail LG.=.190(4.83)
.100" (2.54mm) Contact Spacing x .200" (5.08mm) Row Spacing