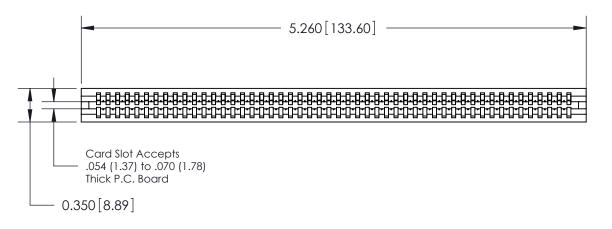

THIS IS A C.A.D. GENERATED DRAWING DO NOT MAKE MANUAL REVISIONS TO MASTER.

ISSUE NUMBER

ORIGINAL

Contact Information
525-P.C. Tail, High Point - Tail LG.=.190(4.83)
.100" (2.54mm) Contact Spacing x .200" (5.08mm) Row Spacing

0.645 [16.38]

-0.100[2.54]

ACAD REFERENCE NO.

J.LEE

DRAWN:

SCALE:

CHECKED:

745 Series Ultra-Mate Card Edge Connector - Press Fit Part Number: 745-050-525-106 **EDAC INC** THESE DRAWINGS AND SPECIFICATIONS ARE THE PROPERTY OF EDAC INC.,AND TORONTO, ONTARIO SHALL NOT BE REPRODUCED, OR COPIED