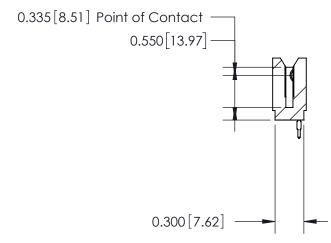

THIS IS A C.A.D. GENERATED DRAWING DO NOT MAKE MANUAL REVISIONS TO MASTER.

ISSUE NUMBER

ORIGINAL

Contact Information
525-P.C. Tail, High Point - Tail LG.=.190(4.83)
.100" (2.54mm) Contact Spacing x .200" (5.08mm) Row Spacing

0.645 [16.38]

-0.100[2.54]

ACAD REFERENCE NO.

J.LEE

DRAWN:

SCALE:

CHECKED:

745 Series Ultra-Mate Card Edge Connector - Press Fit Part Number: 745-050-525-106 **EDAC INC** THESE DRAWINGS AND SPECIFICATIONS ARE THE PROPERTY OF EDAC INC.,AND TORONTO, ONTARIO SHALL NOT BE REPRODUCED, OR COPIED