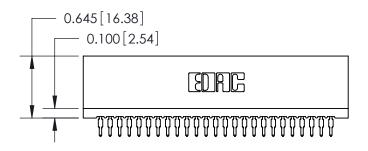

THIS IS A C.A.D. GENERATED DRAWING DO NOT MAKE MANUAL REVISIONS TO MASTER.

ISSUE NUMBER

ORIGINAL

Contact Information
525-P.C. Tail, High Point - Tail LG.=.190(4.83)
.100" (2.54mm) Contact Spacing x .200" (5.08mm) Row Spacing