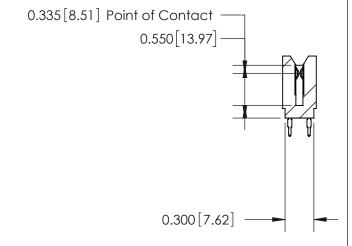

THIS IS A C.A.D. GENERATED DRAWING DO NOT MAKE MANUAL REVISIONS TO MASTER.

ISSUE NUMBER

ORIGINAL

Contact Information
525-P.C. Tail, High Point - Tail LG.=.190(4.83)
.100" (2.54mm) Contact Spacing x .200" (5.08mm) Row Spacing