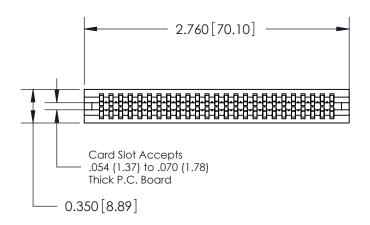

THIS IS A C.A.D. GENERATED DRAWING DO NOT MAKE MANUAL REVISIONS TO MASTER.

ISSUE NUMBER

ORIGINAL

Contact Information
525-P.C. Tail, High Point - Tail LG.=.190(4.83)
.100" (2.54mm) Contact Spacing x .200" (5.08mm) Row Spacing