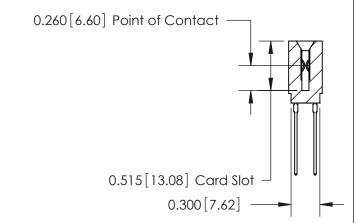

THIS IS A C.A.D. GENERATED DRAWING DO NOT MAKE MANUAL REVISIONS TO MASTER.

ISSUE NUMBER

ORIGINAL

Contact Information
541-Wire Wrap, Regular Point - Tail LG.=.750(19.05)
.100" (2.54mm) Contact Spacing x .200" (5.08mm) Row Spacing