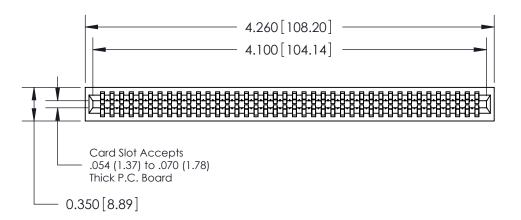

THIS IS A C.A.D. GENERATED DRAWING DO NOT MAKE MANUAL REVISIONS TO MASTER.

ISSUE NUMBER

ORIGINAL

Contact Information
541-Wire Wrap, Regular Point - Tail LG.=.750(19.05)
.100" (2.54mm) Contact Spacing x .200" (5.08mm) Row Spacing