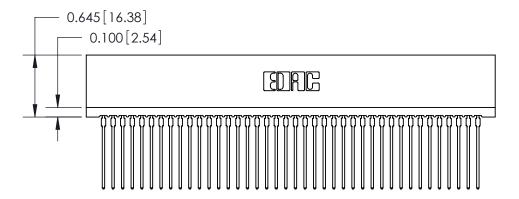

THIS IS A C.A.D. GENERATED DRAWING DO NOT MAKE MANUAL REVISIONS TO MASTER.

ISSUE NUMBER

ORIGINAL

Contact Information
541-Wire Wrap, Regular Point - Tail LG.=.750(19.05)
.100" (2.54mm) Contact Spacing x .200" (5.08mm) Row Spacing