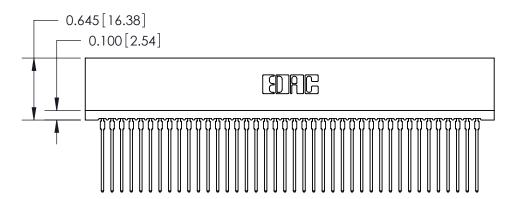

THIS IS A C.A.D. GENERATED DRAWING DO NOT MAKE MANUAL REVISIONS TO MASTER.

ISSUE NUMBER

ORIGINAL

Contact Information
541-Wire Wrap, Regular Point - Tail LG.=.750(19.05)
.100" (2.54mm) Contact Spacing x .200" (5.08mm) Row Spacing

ACAD REFERENCE NO.

J.LEE

DRAWN:

CHECKED:

745 Series Ultra-Mate Card Edge Connector - Press Fit

Part Number: 745-080-541-206

EDAC INC
TORONTO, ONTARIO
CANADA
YOUR CONNECTION TO QUALITY & SERVICE

TORONTO CANADA
WANDFACTURE OR SALE OF APPARATUS
WITHOUT WRITTEN PERMISSION.