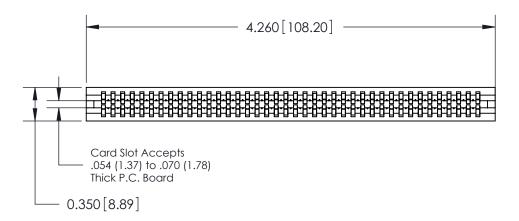

THIS IS A C.A.D. GENERATED DRAWING DO NOT MAKE MANUAL REVISIONS TO MASTER.

ISSUE NUMBER

ORIGINAL

Contact Information
541-Wire Wrap, Regular Point - Tail LG.=.750(19.05)
.100" (2.54mm) Contact Spacing x .200" (5.08mm) Row Spacing