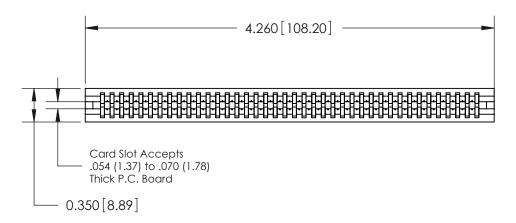

THIS IS A C.A.D. GENERATED DRAWING DO NOT MAKE MANUAL REVISIONS TO MASTER.

ISSUE NUMBER

ORIGINAL

Contact Information
560-Make Before Break (MBB) - Tail LG.=.190(4.83)
.100" (2.54mm) Contact Spacing x .200" (5.08mm) Row Spacing