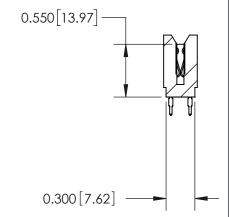

THIS IS A C.A.D. GENERATED DRAWING DO NOT MAKE MANUAL REVISIONS TO MASTER.

ISSUE NUMBER

ORIGINAL

Contact Information
560-Make Before Break (MBB) - Tail LG.=.190(4.83)
.100" (2.54mm) Contact Spacing x .200" (5.08mm) Row Spacing