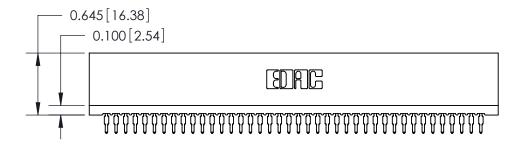

THIS IS A C.A.D. GENERATED DRAWING DO NOT MAKE MANUAL REVISIONS TO MASTER.

ISSUE NUMBER

ORIGINAL

Contact Information
560-Make Before Break (MBB) - Tail LG.=.190(4.83)
.100" (2.54mm) Contact Spacing x .200" (5.08mm) Row Spacing