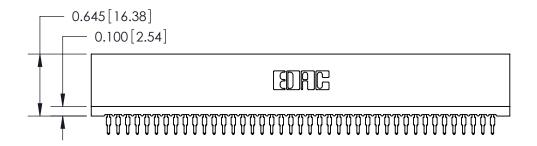

Contact Information
520-P.C. Tail, Regular Point - Tail LG.=.190(4.83)
.100" (2.54mm) Contact Spacing x .200" (5.08mm) Row Spacing

ACAD REFERENCE NO. 745 Series Ultra-Mate Card Edge Connector - Press Fit DRAWN: J.LEE Part Number: 745-082-520-201 CHECKED: SCALE: **EDAC INC** THESE DRAWINGS AND SPECIFICATIONS ARE THE PROPERTY OF EDAC INC.,AND TORONTO, ONTARIO SHALL NOT BE REPRODUCED, OR COPIED DRAWING NUMBER CANADA OR USED AS THE BASIS FOR THE 745-ENG MASTER MANUFACTURE OR SALE OF APPARATUS YOUR CONNECTION TO QUALITY & SERVICE WITHOUT WRITTEN PERMISSION.