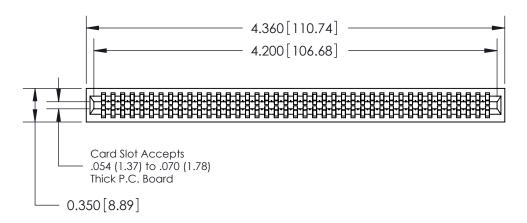

Contact Information
520-P.C. Tail, Regular Point - Tail LG.=.190(4.83)
.100" (2.54mm) Contact Spacing x .200" (5.08mm) Row Spacing

ACAD REFERENCE NO. 745 Series Ultra-Mate Card Edge Connector - Press Fit DRAWN: J.LEE Part Number: 745-082-520-201 CHECKED: SCALE: **EDAC INC** THESE DRAWINGS AND SPECIFICATIONS ARE THE PROPERTY OF EDAC INC.,AND TORONTO, ONTARIO SHALL NOT BE REPRODUCED, OR COPIED DRAWING NUMBER CANADA OR USED AS THE BASIS FOR THE 745-ENG MASTER MANUFACTURE OR SALE OF APPARATUS YOUR CONNECTION TO QUALITY & SERVICE WITHOUT WRITTEN PERMISSION.