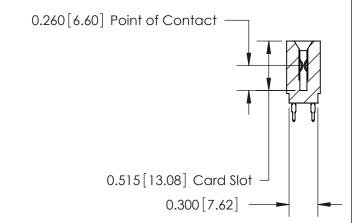

Contact Information
520-P.C. Tail, Regular Point - Tail LG.=.190(4.83)
.100" (2.54mm) Contact Spacing x .200" (5.08mm) Row Spacing

ACAD REFERENCE NO. 745 Series Ultra-Mate Card Edge Connector - Press Fit DRAWN: J.LEE Part Number: 745-082-520-201 CHECKED: SCALE: **EDAC INC** THESE DRAWINGS AND SPECIFICATIONS ARE THE PROPERTY OF EDAC INC.,AND TORONTO, ONTARIO SHALL NOT BE REPRODUCED, OR COPIED DRAWING NUMBER CANADA OR USED AS THE BASIS FOR THE 745-ENG MASTER MANUFACTURE OR SALE OF APPARATUS YOUR CONNECTION TO QUALITY & SERVICE WITHOUT WRITTEN PERMISSION.