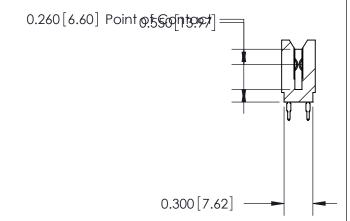

THIS IS A C.A.D. GENERATED DRAWING DO NOT MAKE MANUAL REVISIONS TO MASTER.

ISSUE NUMBER

ORIGINAL

Contact Information
520-P.C. Tail, Regular Point - Tail LG.=.190(4.83)
.100" (2.54mm) Contact Spacing x .200" (5.08mm) Row Spacing

DATE: MAY 04/09

SHEET 1 OF 2

**ISSUE** 

DATE:

745 Series Ultra-Mate Card Edge Connector - Press Fit
Part Number: 745-082-520-206

EDAC INC
TORONTO, ONTARIO
CANADA
YOUR CONNECTION TO QUALITY & SERVICE

TORONTO ON TORONTO ON THE MANUFACTURE OR SALE OF APPARATUS WITHOUT WRITTEN PERMISSION.