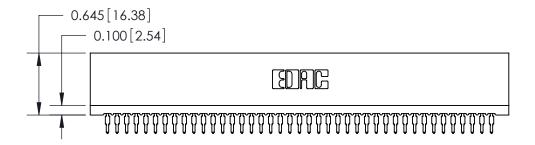

THIS IS A C.A.D. GENERATED DRAWING DO NOT MAKE MANUAL REVISIONS TO MASTER.

ISSUE NUMBER

ORIGINAL

Contact Information
520-P.C. Tail, Regular Point - Tail LG.=.190(4.83)
.100" (2.54mm) Contact Spacing x .200" (5.08mm) Row Spacing

DATE: MAY 04/09

SHEET 1 OF 2

**ISSUE** 

DATE:

745 Series Ultra-Mate Card Edge Connector - Press Fit
Part Number: 745-082-520-206

EDAC INC
TORONTO, ONTARIO
CANADA
YOUR CONNECTION TO QUALITY & SERVICE

TORONTO ON TORONTO ON THE MANUFACTURE OR SALE OF APPARATUS WITHOUT WRITTEN PERMISSION.