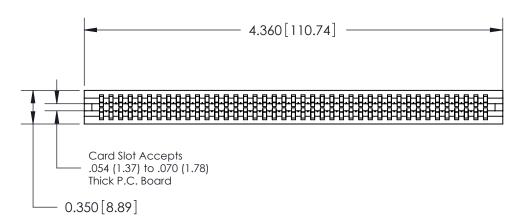

THIS IS A C.A.D. GENERATED DRAWING DO NOT MAKE MANUAL REVISIONS TO MASTER.

ISSUE NUMBER

ORIGINAL

Contact Information
520-P.C. Tail, Regular Point - Tail LG.=.190(4.83)
.100" (2.54mm) Contact Spacing x .200" (5.08mm) Row Spacing

DATE: MAY 04/09

SHEET 1 OF 2

**ISSUE** 

DATE:

745 Series Ultra-Mate Card Edge Connector - Press Fit
Part Number: 745-082-520-206

EDAC INC
TORONTO, ONTARIO
CANADA
YOUR CONNECTION TO QUALITY & SERVICE

TORONTO ON TORONTO ON THE MANUFACTURE OR SALE OF APPARATUS WITHOUT WRITTEN PERMISSION.