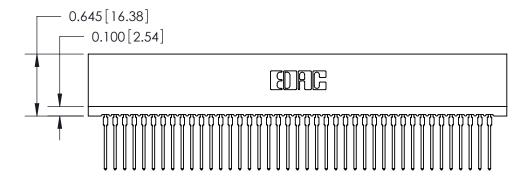

THIS IS A C.A.D. GENERATED DRAWING DO NOT MAKE MANUAL REVISIONS TO MASTER.

ISSUE NUMBER

ORIGINAL

Contact Information
545-Wire Wrap, High Point - Tail LG.=.560(14.22)
.100" (2.54mm) Contact Spacing x .200" (5.08mm) Row Spacing