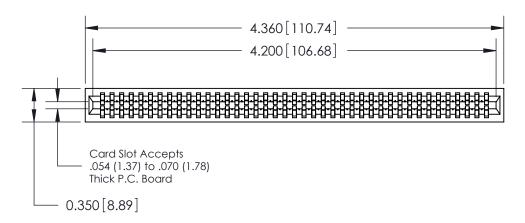

THIS IS A C.A.D. GENERATED DRAWING DO NOT MAKE MANUAL REVISIONS TO MASTER.

ISSUE NUMBER

ORIGINAL

Contact Information
545-Wire Wrap, High Point - Tail LG.=.560(14.22)
.100" (2.54mm) Contact Spacing x .200" (5.08mm) Row Spacing