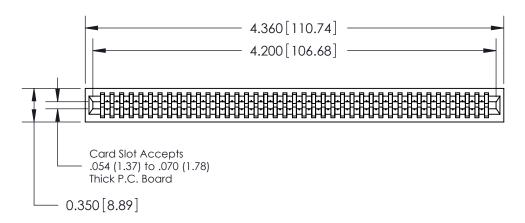

THIS IS A C.A.D. GENERATED DRAWING DO NOT MAKE MANUAL REVISIONS TO MASTER.

ISSUE NUMBER

ORIGINAL

Contact Information
560-Make Before Break (MBB) - Tail LG.=.190(4.83)
.100" (2.54mm) Contact Spacing x .200" (5.08mm) Row Spacing