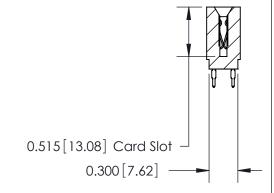

THIS IS A C.A.D. GENERATED DRAWING DO NOT MAKE MANUAL REVISIONS TO MASTER.

ISSUE NUMBER

ORIGINAL

Contact Information
560-Make Before Break (MBB) - Tail LG.=.190(4.83)
.100" (2.54mm) Contact Spacing x .200" (5.08mm) Row Spacing