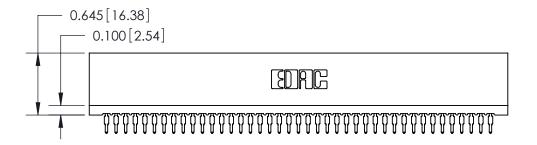

THIS IS A C.A.D. GENERATED DRAWING DO NOT MAKE MANUAL REVISIONS TO MASTER.

ISSUE NUMBER

ORIGINAL

Contact Information
560-Make Before Break (MBB) - Tail LG.=.190(4.83)
.100" (2.54mm) Contact Spacing x .200" (5.08mm) Row Spacing