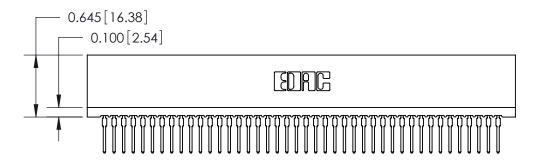

THIS IS A C.A.D. GENERATED DRAWING DO NOT MAKE MANUAL REVISIONS TO MASTER.

ISSUE NUMBER

ORIGINAL

Contact Information
522-P.C. Tail, Regular Point - Tail LG.=.375(9.53)
.100" (2.54mm) Contact Spacing x .200" (5.08mm) Row Spacing

ACAD REFERENCE NO.

J.LEE

DRAWN:

CHECKED:

745 Series Ultra-Mate Card Edge Connector - Press Fit Part Number: 745-084-522-206 **EDAC INC** THESE DRAWINGS AND SPECIFICATIONS ARE THE PROPERTY OF EDAC INC.,AND TORONTO, ONTARIO SHALL NOT BE REPRODUCED, OR COPIED CANADA OR USED AS THE BASIS FOR THE MANUFACTURE OR SALE OF APPARATUS YOUR CONNECTION TO QUALITY & SERVICE