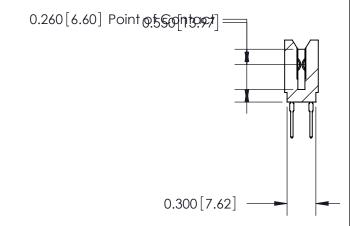

THIS IS A C.A.D. GENERATED DRAWING DO NOT MAKE MANUAL REVISIONS TO MASTER.

ISSUE NUMBER

ORIGINAL

Contact Information
522-P.C. Tail, Regular Point - Tail LG.=.375(9.53)
.100" (2.54mm) Contact Spacing x .200" (5.08mm) Row Spacing

ACAD REFERENCE NO.

J.LEE

DRAWN:

CHECKED:

745 Series Ultra-Mate Card Edge Connector - Press Fit Part Number: 745-084-522-206 **EDAC INC** THESE DRAWINGS AND SPECIFICATIONS ARE THE PROPERTY OF EDAC INC.,AND TORONTO, ONTARIO SHALL NOT BE REPRODUCED, OR COPIED CANADA OR USED AS THE BASIS FOR THE MANUFACTURE OR SALE OF APPARATUS YOUR CONNECTION TO QUALITY & SERVICE