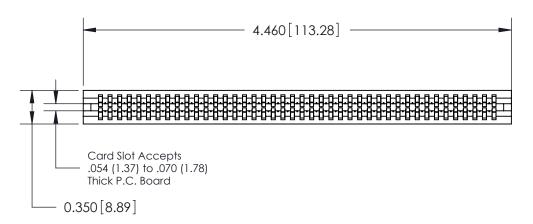

THIS IS A C.A.D. GENERATED DRAWING DO NOT MAKE MANUAL REVISIONS TO MASTER.

ISSUE NUMBER

ORIGINAL

Contact Information
522-P.C. Tail, Regular Point - Tail LG.=.375(9.53)
.100" (2.54mm) Contact Spacing x .200" (5.08mm) Row Spacing

ACAD REFERENCE NO.

J.LEE

DRAWN:

CHECKED:

745 Series Ultra-Mate Card Edge Connector - Press Fit Part Number: 745-084-522-206 **EDAC INC** THESE DRAWINGS AND SPECIFICATIONS ARE THE PROPERTY OF EDAC INC.,AND TORONTO, ONTARIO SHALL NOT BE REPRODUCED, OR COPIED CANADA OR USED AS THE BASIS FOR THE MANUFACTURE OR SALE OF APPARATUS YOUR CONNECTION TO QUALITY & SERVICE