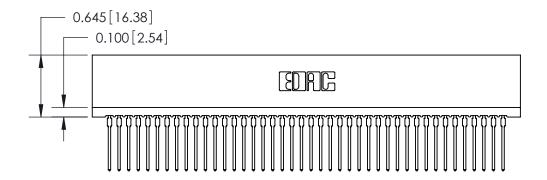

THIS IS A C.A.D. GENERATED DRAWING DO NOT MAKE MANUAL REVISIONS TO MASTER.

ISSUE NUMBER

ORIGINAL

Contact Information
540-Wire Wrap, Regular Point - Tail LG.=.560(14.22)
.100" (2.54mm) Contact Spacing x .200" (5.08mm) Row Spacing