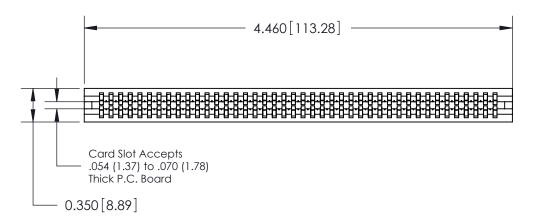

THIS IS A C.A.D. GENERATED DRAWING DO NOT MAKE MANUAL REVISIONS TO MASTER.

ISSUE NUMBER

ORIGINAL

Contact Information
540-Wire Wrap, Regular Point - Tail LG.=.560(14.22)
.100" (2.54mm) Contact Spacing x .200" (5.08mm) Row Spacing