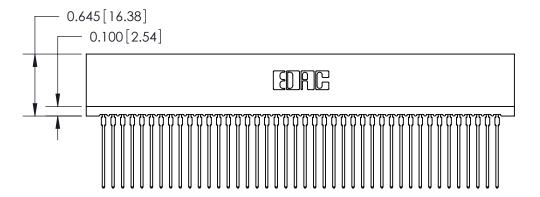

THIS IS A C.A.D. GENERATED DRAWING DO NOT MAKE MANUAL REVISIONS TO MASTER.

ISSUE NUMBER

ORIGINAL

Contact Information
541-Wire Wrap, Regular Point - Tail LG.=.750(19.05)
.100" (2.54mm) Contact Spacing x .200" (5.08mm) Row Spacing