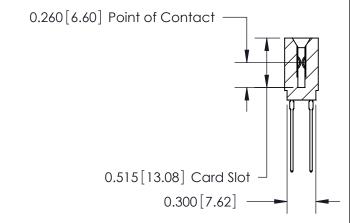

THIS IS A C.A.D. GENERATED DRAWING DO NOT MAKE MANUAL REVISIONS TO MASTER.

ISSUE NUMBER

ORIGINAL

Contact Information
541-Wire Wrap, Regular Point - Tail LG.=.750(19.05)
.100" (2.54mm) Contact Spacing x .200" (5.08mm) Row Spacing