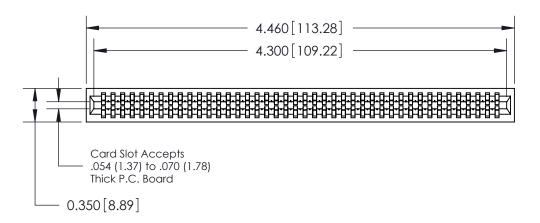

THIS IS A C.A.D. GENERATED DRAWING DO NOT MAKE MANUAL REVISIONS TO MASTER.

ISSUE NUMBER

ORIGINAL

Contact Information
541-Wire Wrap, Regular Point - Tail LG.=.750(19.05)
.100" (2.54mm) Contact Spacing x .200" (5.08mm) Row Spacing