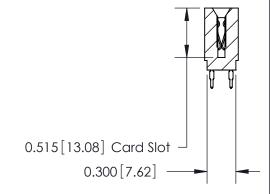

THIS IS A C.A.D. GENERATED DRAWING DO NOT MAKE MANUAL REVISIONS TO MASTER.

ORIGINAL

Contact Information
560-Make Before Break (MBB) - Tail LG.=.190(4.83)
.100" (2.54mm) Contact Spacing x .200" (5.08mm) Row Spacing

| 745 Series Ultra-Mate Card Edge Connector - Press Fit                 |                                                                                                                                                                                                 | ACAD REFERENCE NO. 745-ENG MASTER |                 |        |
|-----------------------------------------------------------------------|-------------------------------------------------------------------------------------------------------------------------------------------------------------------------------------------------|-----------------------------------|-----------------|--------|
|                                                                       |                                                                                                                                                                                                 | DRAWN: J.LEE                      | DATE: MAY 04/09 |        |
| Part Number: 745-084-560-201                                          |                                                                                                                                                                                                 | CHECKED:                          | DATE:           |        |
| EDAC INC TORONTO, ONTARIO CANADA YOUR CONNECTION TO QUALITY & SERVICE | THESE DRAWINGS AND SPECIFICATIONS ARE THE PROPERTY OF EDAC INC.,AND SHALL NOT BE REPRODUCED,OR COPIED OR USED AS THE BASIS FOR THE MANUFACTURE OR SALE OF APPARATUS WITHOUT WRITTEN PERMISSION. | SCALE:                            | SHEET           | 1 OF 2 |
|                                                                       |                                                                                                                                                                                                 | DRAWING NUMBER                    |                 | ISSUE  |
|                                                                       |                                                                                                                                                                                                 | 745-ENG MASTER                    |                 | 1      |
|                                                                       |                                                                                                                                                                                                 |                                   |                 |        |