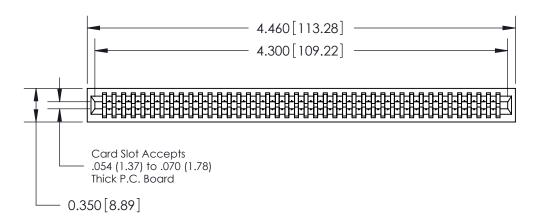

THIS IS A C.A.D. GENERATED DRAWING DO NOT MAKE MANUAL REVISIONS TO MASTER.

ORIGINAL

Contact Information
560-Make Before Break (MBB) - Tail LG.=.190(4.83)
.100" (2.54mm) Contact Spacing x .200" (5.08mm) Row Spacing

| 745 Series Ultra-Mate Card Edge Connector - Press Fit                 |                                                                                                                                                                                                 | ACAD REFERENCE NO. 745-ENG MASTER |                 |        |
|-----------------------------------------------------------------------|-------------------------------------------------------------------------------------------------------------------------------------------------------------------------------------------------|-----------------------------------|-----------------|--------|
|                                                                       |                                                                                                                                                                                                 | DRAWN: J.LEE                      | DATE: MAY 04/09 |        |
| Part Number: 745-084-560-201                                          |                                                                                                                                                                                                 | CHECKED:                          | DATE:           |        |
| EDAC INC TORONTO, ONTARIO CANADA YOUR CONNECTION TO QUALITY & SERVICE | THESE DRAWINGS AND SPECIFICATIONS ARE THE PROPERTY OF EDAC INC.,AND SHALL NOT BE REPRODUCED,OR COPIED OR USED AS THE BASIS FOR THE MANUFACTURE OR SALE OF APPARATUS WITHOUT WRITTEN PERMISSION. | SCALE:                            | SHEET           | 1 OF 2 |
|                                                                       |                                                                                                                                                                                                 | DRAWING NUMBER                    |                 | ISSUE  |
|                                                                       |                                                                                                                                                                                                 | 745-ENG MASTER                    |                 | 1      |
|                                                                       |                                                                                                                                                                                                 |                                   |                 |        |