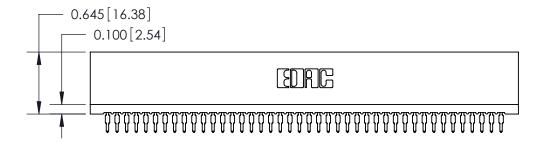

THIS IS A C.A.D. GENERATED DRAWING DO NOT MAKE MANUAL REVISIONS TO MASTER.

ORIGINAL

Contact Information
560-Make Before Break (MBB) - Tail LG.=.190(4.83)
.100" (2.54mm) Contact Spacing x .200" (5.08mm) Row Spacing

| 745 Series Ultra-Mate Card Edge Connector - Press Fit                 |                                                                                                                                                                                                 | ACAD REFERENCE NO. 745-ENG MASTER |                 |        |
|-----------------------------------------------------------------------|-------------------------------------------------------------------------------------------------------------------------------------------------------------------------------------------------|-----------------------------------|-----------------|--------|
|                                                                       |                                                                                                                                                                                                 | DRAWN: J.LEE                      | DATE: MAY 04/09 |        |
| Part Number: 745-084-560-201                                          |                                                                                                                                                                                                 | CHECKED:                          | DATE:           |        |
| EDAC INC TORONTO, ONTARIO CANADA YOUR CONNECTION TO QUALITY & SERVICE | THESE DRAWINGS AND SPECIFICATIONS ARE THE PROPERTY OF EDAC INC.,AND SHALL NOT BE REPRODUCED,OR COPIED OR USED AS THE BASIS FOR THE MANUFACTURE OR SALE OF APPARATUS WITHOUT WRITTEN PERMISSION. | SCALE:                            | SHEET           | 1 OF 2 |
|                                                                       |                                                                                                                                                                                                 | DRAWING NUMBER                    |                 | ISSUE  |
|                                                                       |                                                                                                                                                                                                 | 745-ENG MASTER                    |                 | 1      |
|                                                                       |                                                                                                                                                                                                 |                                   |                 |        |