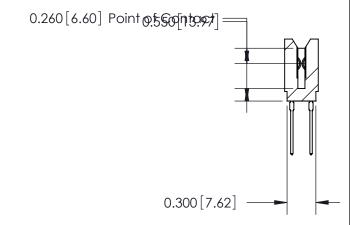

THIS IS A C.A.D. GENERATED DRAWING DO NOT MAKE MANUAL REVISIONS TO MASTER.

ISSUE NUMBER

ORIGINAL

Contact Information
540-Wire Wrap, Regular Point - Tail LG.=.560(14.22)
.100" (2.54mm) Contact Spacing x .200" (5.08mm) Row Spacing

ACAD REFERENCE NO.

745 Series Ultra-Mate Card Edge Connector - Press Fit Part Number: 745-086-540-206 **EDAC INC** THESE DRAWINGS AND SPECIFICATIONS ARE THE PROPERTY OF EDAC INC.,AND TORONTO, ONTARIO

YOUR CONNECTION TO QUALITY & SERVICE