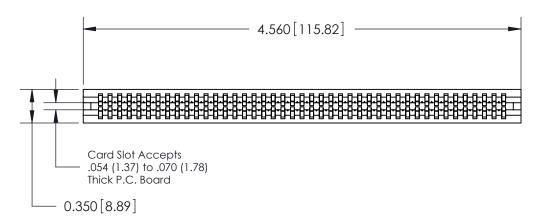

THIS IS A C.A.D. GENERATED DRAWING DO NOT MAKE MANUAL REVISIONS TO MASTER.

ISSUE NUMBER

ORIGINAL

Contact Information
540-Wire Wrap, Regular Point - Tail LG.=.560(14.22)
.100" (2.54mm) Contact Spacing x .200" (5.08mm) Row Spacing

ACAD REFERENCE NO.

745 Series Ultra-Mate Card Edge Connector - Press Fit Part Number: 745-086-540-206 **EDAC INC** THESE DRAWINGS AND SPECIFICATIONS ARE THE PROPERTY OF EDAC INC.,AND TORONTO, ONTARIO

YOUR CONNECTION TO QUALITY & SERVICE