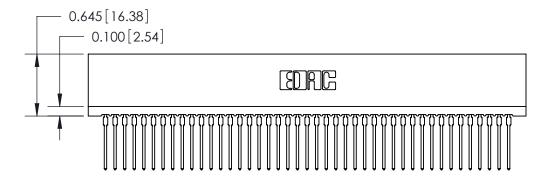

THIS IS A C.A.D. GENERATED DRAWING DO NOT MAKE MANUAL REVISIONS TO MASTER.

ISSUE NUMBER

ORIGINAL

Contact Information
540-Wire Wrap, Regular Point - Tail LG.=.560(14.22)
.100" (2.54mm) Contact Spacing x .200" (5.08mm) Row Spacing

ACAD REFERENCE NO.

745 Series Ultra-Mate Card Edge Connector - Press Fit Part Number: 745-086-540-206 **EDAC INC** THESE DRAWINGS AND SPECIFICATIONS ARE THE PROPERTY OF EDAC INC.,AND TORONTO, ONTARIO

YOUR CONNECTION TO QUALITY & SERVICE