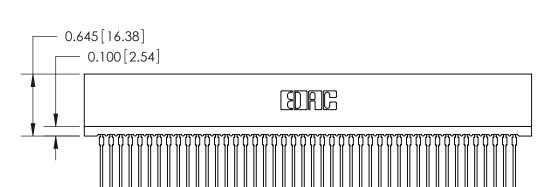

THIS IS A C.A.D. GENERATED DRAWING DO NOT MAKE MANUAL REVISIONS TO MASTER.

ISSUE NUMBER

ORIGINAL

Contact Information
540-Wire Wrap, Regular Point - Tail LG.=.560(14.22)
.100" (2.54mm) Contact Spacing x .200" (5.08mm) Row Spacing