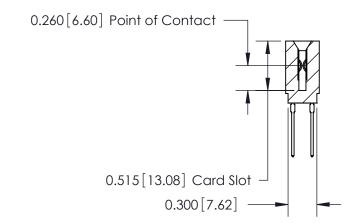

THIS IS A C.A.D. GENERATED DRAWING DO NOT MAKE MANUAL REVISIONS TO MASTER.

ISSUE NUMBER

ORIGINAL

Contact Information
540-Wire Wrap, Regular Point - Tail LG.=.560(14.22)
.100" (2.54mm) Contact Spacing x .200" (5.08mm) Row Spacing