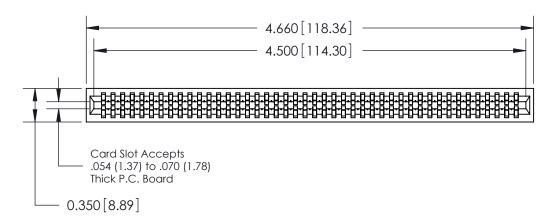

THIS IS A C.A.D. GENERATED DRAWING DO NOT MAKE MANUAL REVISIONS TO MASTER.

ISSUE NUMBER

ORIGINAL

Contact Information
540-Wire Wrap, Regular Point - Tail LG.=.560(14.22)
.100" (2.54mm) Contact Spacing x .200" (5.08mm) Row Spacing