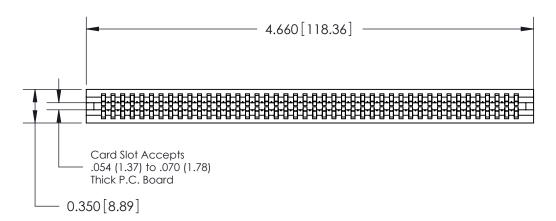

THIS IS A C.A.D. GENERATED DRAWING DO NOT MAKE MANUAL REVISIONS TO MASTER.

ISSUE NUMBER

ORIGINAL

Contact Information
541-Wire Wrap, Regular Point - Tail LG.=.750(19.05)
.100" (2.54mm) Contact Spacing x .200" (5.08mm) Row Spacing