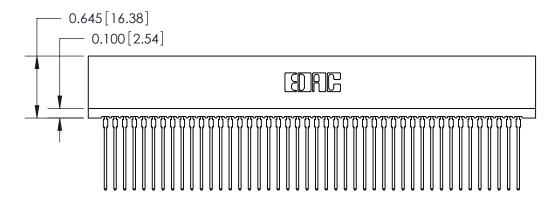

THIS IS A C.A.D. GENERATED DRAWING DO NOT MAKE MANUAL REVISIONS TO MASTER.

ISSUE NUMBER

ORIGINAL

Contact Information
541-Wire Wrap, Regular Point - Tail LG.=.750(19.05)
.100" (2.54mm) Contact Spacing x .200" (5.08mm) Row Spacing