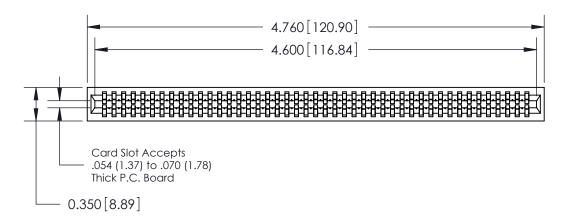

THIS IS A C.A.D. GENERATED DRAWING DO NOT MAKE MANUAL REVISIONS TO MASTER.

ISSUE NUMBER

ORIGINAL

Contact Information
522-P.C. Tail, Regular Point - Tail LG.=.375(9.53)
.100" (2.54mm) Contact Spacing x .200" (5.08mm) Row Spacing

745 Series Ultra-Mate Card Edge Connector - Press Fit

Part Number: 745-090-522-201

EDAC INC
TORONTO, ONTARIO
CANADA
YOUR CONNECTION TO QUALITY & SERVICE

TORONTO CANADA
THESE DRAWINGS AND SPECIFICATIONS
ARE THE PROPERTY OF EDAC INC., AND
SHALL NOT BE REPRODUCED, OR COPIED
OR USED AS THE BASIS FOR THE
MANUFACTURE OR SALE OF APPARATUS
WITHOUT WITHOUT WITH PERMISSION.