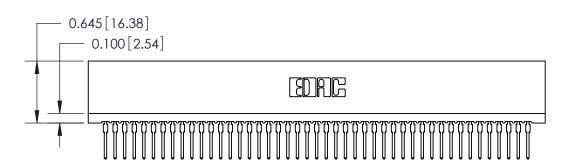

THIS IS A C.A.D. GENERATED DRAWING DO NOT MAKE MANUAL REVISIONS TO MASTER.

ISSUE NUMBER

ORIGINAL

Contact Information
522-P.C. Tail, Regular Point - Tail LG.=.375(9.53)
.100" (2.54mm) Contact Spacing x .200" (5.08mm) Row Spacing

745 Series Ultra-Mate Card Edge Connector - Press Fit

Part Number: 745-090-522-201

EDAC INC
TORONTO, ONTARIO
CANADA
YOUR CONNECTION TO QUALITY & SERVICE

TORONTO CANADA
THESE DRAWINGS AND SPECIFICATIONS
ARE THE PROPERTY OF EDAC INC., AND
SHALL NOT BE REPRODUCED, OR COPIED
OR USED AS THE BASIS FOR THE
MANUFACTURE OR SALE OF APPARATUS
WITHOUT WITHOUT WITH PERMISSION.