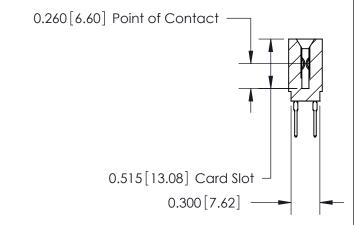

THIS IS A C.A.D. GENERATED DRAWING DO NOT MAKE MANUAL REVISIONS TO MASTER.

ISSUE NUMBER

ORIGINAL

Contact Information
522-P.C. Tail, Regular Point - Tail LG.=.375(9.53)
.100" (2.54mm) Contact Spacing x .200" (5.08mm) Row Spacing

745 Series Ultra-Mate Card Edge Connector - Press Fit

Part Number: 745-090-522-201

EDAC INC
TORONTO, ONTARIO
CANADA
YOUR CONNECTION TO QUALITY & SERVICE

TORONTO CANADA
THESE DRAWINGS AND SPECIFICATIONS
ARE THE PROPERTY OF EDAC INC., AND
SHALL NOT BE REPRODUCED, OR COPIED
OR USED AS THE BASIS FOR THE
MANUFACTURE OR SALE OF APPARATUS
WITHOUT WITHOUT WITH PERMISSION.