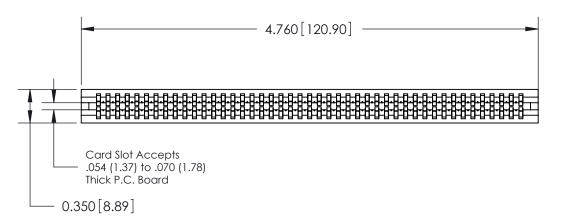

THIS IS A C.A.D. GENERATED DRAWING DO NOT MAKE MANUAL REVISIONS TO MASTER.

ISSUE NUMBER

ORIGINAL

Contact Information
522-P.C. Tail, Regular Point - Tail LG.=.375(9.53)
.100" (2.54mm) Contact Spacing x .200" (5.08mm) Row Spacing

0.645[16.38]
0.100[2.54]

EDRC

ACAD REFERENCE NO.

J.LEE

DRAWN:

CHECKED:

745 Series Ultra-Mate Card Edge Connector - Press Fit

Part Number: 745-090-522-206