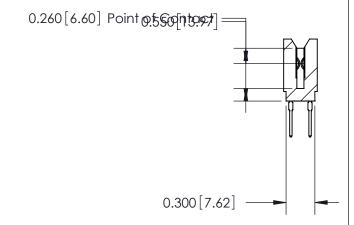

THIS IS A C.A.D. GENERATED DRAWING DO NOT MAKE MANUAL REVISIONS TO MASTER.

ISSUE NUMBER

ORIGINAL

Contact Information
522-P.C. Tail, Regular Point - Tail LG.=.375(9.53)
.100" (2.54mm) Contact Spacing x .200" (5.08mm) Row Spacing

0.645[16.38]
0.100[2.54]

EDRC

ACAD REFERENCE NO.

J.LEE

DRAWN:

CHECKED:

745 Series Ultra-Mate Card Edge Connector - Press Fit

Part Number: 745-090-522-206