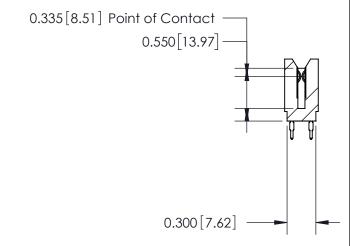

THIS IS A C.A.D. GENERATED DRAWING DO NOT MAKE MANUAL REVISIONS TO MASTER.

ISSUE NUMBER

ORIGINAL

Contact Information
525-P.C. Tail, High Point - Tail LG.=.190(4.83)
.100" (2.54mm) Contact Spacing x .200" (5.08mm) Row Spacing

0.645[16.38]
0.100[2.54]
EDRC

ACAD REFERENCE NO.

J.LEE

DRAWN:

CHECKED:

745 Series Ultra-Mate Card Edge Connector - Press Fit

Part Number: 745-090-525-206

EDAC INC
TORONTO, ONTARIO
CANADA
YOUR CONNECTION TO QUALITY & SERVICE