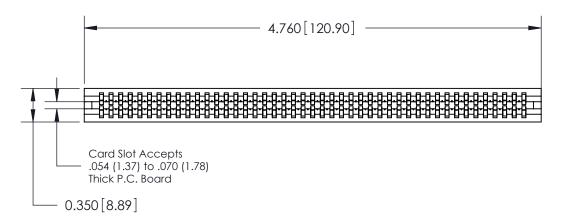

THIS IS A C.A.D. GENERATED DRAWING DO NOT MAKE MANUAL REVISIONS TO MASTER.

ISSUE NUMBER

ORIGINAL

Contact Information
525-P.C. Tail, High Point - Tail LG.=.190(4.83)
.100" (2.54mm) Contact Spacing x .200" (5.08mm) Row Spacing

0.645[16.38]
0.100[2.54]
EDRC

ACAD REFERENCE NO.

J.LEE

DRAWN:

CHECKED:

745 Series Ultra-Mate Card Edge Connector - Press Fit

Part Number: 745-090-525-206

EDAC INC
TORONTO, ONTARIO
CANADA
YOUR CONNECTION TO QUALITY & SERVICE