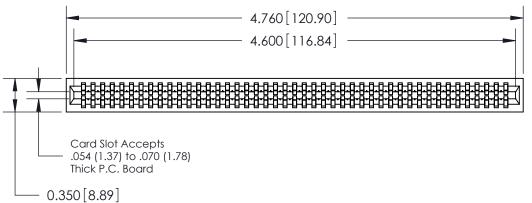

THIS IS A C.A.D. GENERATED DRAWING DO NOT MAKE MANUAL REVISIONS TO MASTER.

ISSUE NUMBER

ORIGINAL

Contact Information
540-Wire Wrap, Regular Point - Tail LG.=.560(14.22)
.100" (2.54mm) Contact Spacing x .200" (5.08mm) Row Spacing