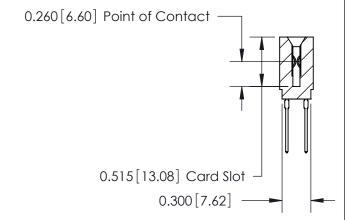

THIS IS A C.A.D. GENERATED DRAWING DO NOT MAKE MANUAL REVISIONS TO MASTER.

ISSUE NUMBER

ORIGINAL

Contact Information
540-Wire Wrap, Regular Point - Tail LG.=.560(14.22)
.100" (2.54mm) Contact Spacing x .200" (5.08mm) Row Spacing