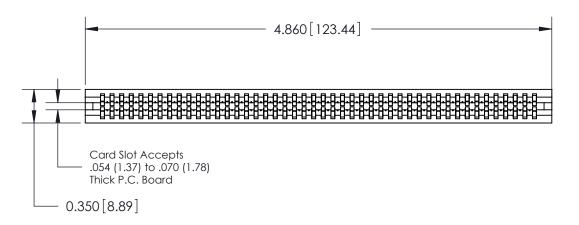

THIS IS A C.A.D. GENERATED DRAWING DO NOT MAKE MANUAL REVISIONS TO MASTER.

ISSUE NUMBER

ORIGINAL

Contact Information
525-P.C. Tail, High Point - Tail LG.=.190(4.83)
.100" (2.54mm) Contact Spacing x .200" (5.08mm) Row Spacing

0.645[16.38]
0.100[2.54]

EDRG

ACAD REFERENCE NO.

J.LEE

DRAWN:

CHECKED:

745 Series Ultra-Mate Card Edge Connector - Press Fit

Part Number: 745-092-525-206