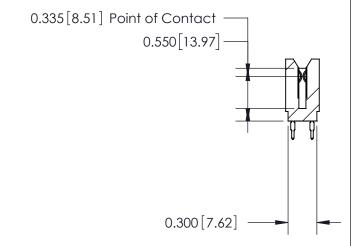

THIS IS A C.A.D. GENERATED DRAWING DO NOT MAKE MANUAL REVISIONS TO MASTER.

ISSUE NUMBER

ORIGINAL

Contact Information
525-P.C. Tail, High Point - Tail LG.=.190(4.83)
.100" (2.54mm) Contact Spacing x .200" (5.08mm) Row Spacing

0.645[16.38]
0.100[2.54]

EDRG

ACAD REFERENCE NO.

J.LEE

DRAWN:

CHECKED:

745 Series Ultra-Mate Card Edge Connector - Press Fit

Part Number: 745-092-525-206