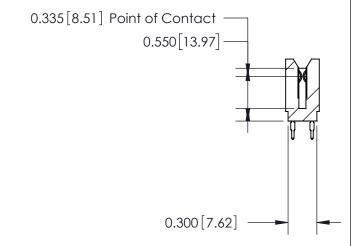

THIS IS A C.A.D. GENERATED DRAWING DO NOT MAKE MANUAL REVISIONS TO MASTER.

ISSUE NUMBER

ORIGINAL

Contact Information
525-P.C. Tail, High Point - Tail LG.=.190(4.83)
.100" (2.54mm) Contact Spacing x .200" (5.08mm) Row Spacing