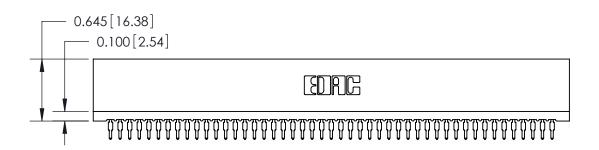

THIS IS A C.A.D. GENERATED DRAWING DO NOT MAKE MANUAL REVISIONS TO MASTER.

ISSUE NUMBER

ORIGINAL

Contact Information
525-P.C. Tail, High Point - Tail LG.=.190(4.83)
.100" (2.54mm) Contact Spacing x .200" (5.08mm) Row Spacing