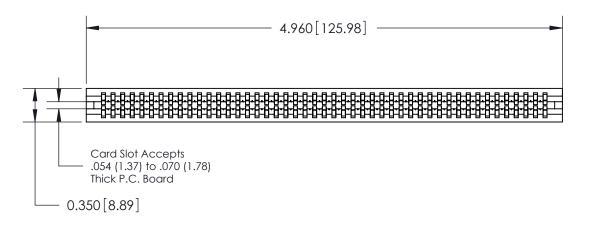

THIS IS A C.A.D. GENERATED DRAWING DO NOT MAKE MANUAL REVISIONS TO MASTER.

ISSUE NUMBER

ORIGINAL

Contact Information
525-P.C. Tail, High Point - Tail LG.=.190(4.83)
.100" (2.54mm) Contact Spacing x .200" (5.08mm) Row Spacing