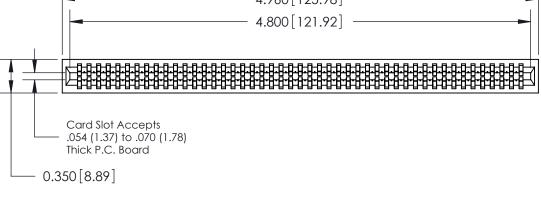

THIS IS A C.A.D. GENERATED DRAWING DO NOT MAKE MANUAL REVISIONS TO MASTER.

ISSUE NUMBER

ORIGINAL

Contact Information
540-Wire Wrap, Regular Point - Tail LG.=.560(14.22)
.100" (2.54mm) Contact Spacing x .200" (5.08mm) Row Spacing

ACAD REFERENCE NO.

745 Series Ultra-Mate Card Edge Connector - Press Fit

Part Number: 745-094-540-201

YOUR CONNECTION TO QUALITY & SERVICE

**EDAC INC** TORONTO, ONTARIO CANADA

THESE DRAWINGS AND SPECIFICATIONS ARE THE PROPERTY OF EDAC INC., AND SHALL NOT BE REPRODUCED, OR COPIED OR USED AS THE BASIS FOR THE MANUFACTURE OR SALE OF APPARATUS WITHOUT WRITTEN PERMISSION.