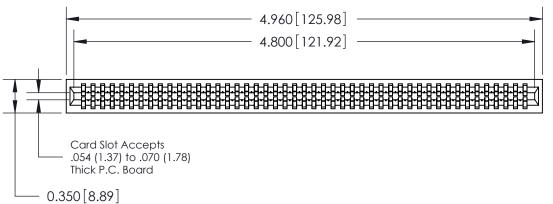

THIS IS A C.A.D. GENERATED DRAWING DO NOT MAKE MANUAL REVISIONS TO MASTER.

ISSUE NUMBER

ORIGINAL

Contact Information
540-Wire Wrap, Regular Point - Tail LG.=.560(14.22)
.100" (2.54mm) Contact Spacing x .200" (5.08mm) Row Spacing

ACAD REFERENCE NO.

745 Series Ultra-Mate Card Edge Connector - Press Fit

Part Number: 745-094-540-201

YOUR CONNECTION TO QUALITY & SERVICE

**EDAC INC** TORONTO, ONTARIO CANADA

THESE DRAWINGS AND SPECIFICATIONS ARE THE PROPERTY OF EDAC INC., AND SHALL NOT BE REPRODUCED, OR COPIED OR USED AS THE BASIS FOR THE MANUFACTURE OR SALE OF APPARATUS WITHOUT WRITTEN PERMISSION.