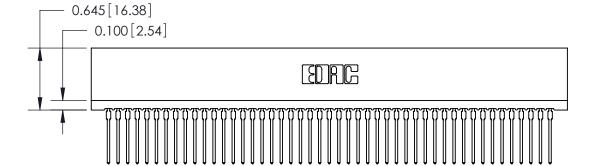

THIS IS A C.A.D. GENERATED DRAWING DO NOT MAKE MANUAL REVISIONS TO MASTER.

ISSUE NUMBER

ORIGINAL

Contact Information
540-Wire Wrap, Regular Point - Tail LG.=.560(14.22)
.100" (2.54mm) Contact Spacing x .200" (5.08mm) Row Spacing

ACAD REFERENCE NO.

745 Series Ultra-Mate Card Edge Connector - Press Fit

Part Number: 745-094-540-201

YOUR CONNECTION TO QUALITY & SERVICE

**EDAC INC** TORONTO, ONTARIO CANADA

THESE DRAWINGS AND SPECIFICATIONS ARE THE PROPERTY OF EDAC INC., AND SHALL NOT BE REPRODUCED, OR COPIED OR USED AS THE BASIS FOR THE MANUFACTURE OR SALE OF APPARATUS WITHOUT WRITTEN PERMISSION.