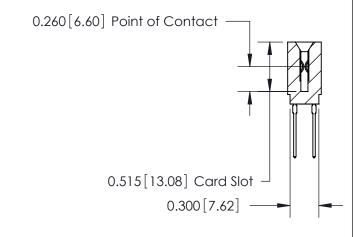

THIS IS A C.A.D. GENERATED DRAWING DO NOT MAKE MANUAL REVISIONS TO MASTER.

ISSUE NUMBER

ORIGINAL

Contact Information
540-Wire Wrap, Regular Point - Tail LG.=.560(14.22)
.100" (2.54mm) Contact Spacing x .200" (5.08mm) Row Spacing

ACAD REFERENCE NO.

745 Series Ultra-Mate Card Edge Connector - Press Fit

Part Number: 745-094-540-201

YOUR CONNECTION TO QUALITY & SERVICE

**EDAC INC** TORONTO, ONTARIO CANADA

THESE DRAWINGS AND SPECIFICATIONS ARE THE PROPERTY OF EDAC INC., AND SHALL NOT BE REPRODUCED, OR COPIED OR USED AS THE BASIS FOR THE MANUFACTURE OR SALE OF APPARATUS WITHOUT WRITTEN PERMISSION.