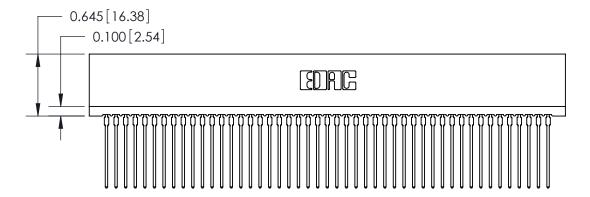

THIS IS A C.A.D. GENERATED DRAWING DO NOT MAKE MANUAL REVISIONS TO MASTER.

ISSUE NUMBER

ORIGINAL

Contact Information
541-Wire Wrap, Regular Point - Tail LG.=.750(19.05)
.100" (2.54mm) Contact Spacing x .200" (5.08mm) Row Spacing

ACAD REFERENCE NO.

745 Series Ultra-Mate Card Edge Connector - Press Fit

Part Number: 745-094-541-206

YOUR CONNECTION TO QUALITY & SERVICE

**EDAC INC** TORONTO, ONTARIO CANADA

THESE DRAWINGS AND SPECIFICATIONS ARE THE PROPERTY OF EDAC INC., AND SHALL NOT BE REPRODUCED, OR COPIED OR USED AS THE BASIS FOR THE MANUFACTURE OR SALE OF APPARATUS WITHOUT WRITTEN PERMISSION.