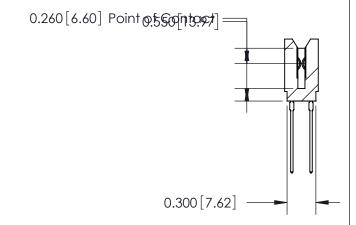

THIS IS A C.A.D. GENERATED DRAWING DO NOT MAKE MANUAL REVISIONS TO MASTER.

ISSUE NUMBER

ORIGINAL

Contact Information
541-Wire Wrap, Regular Point - Tail LG.=.750(19.05)
.100" (2.54mm) Contact Spacing x .200" (5.08mm) Row Spacing