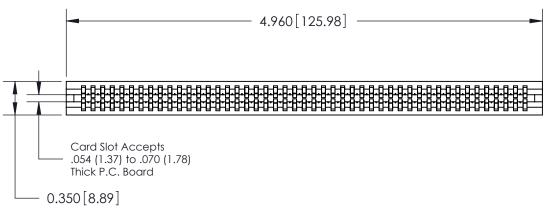

ACAD REFERENCE NO.

745 Series Ultra-Mate Card Edge Connector - Press Fit

Part Number: 745-094-541-206

YOUR CONNECTION TO QUALITY & SERVICE

**EDAC INC** TORONTO, ONTARIO CANADA

THESE DRAWINGS AND SPECIFICATIONS ARE THE PROPERTY OF EDAC INC., AND SHALL NOT BE REPRODUCED, OR COPIED OR USED AS THE BASIS FOR THE MANUFACTURE OR SALE OF APPARATUS WITHOUT WRITTEN PERMISSION.