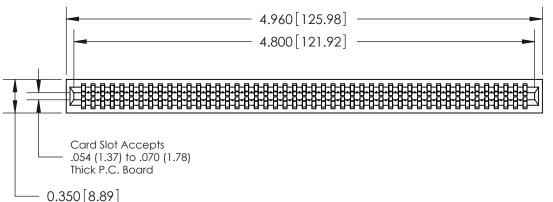

THIS IS A C.A.D. GENERATED DRAWING DO NOT MAKE MANUAL REVISIONS TO MASTER.

ISSUE NUMBER

ORIGINAL

Contact Information
545-Wire Wrap, High Point - Tail LG.=.560(14.22)
.100" (2.54mm) Contact Spacing x .200" (5.08mm) Row Spacing

ACAD REFERENCE NO.

745 Series Ultra-Mate Card Edge Connector - Press Fit Part Number: 745-094-545-201

YOUR CONNECTION TO QUALITY & SERVICE

**EDAC INC** TORONTO, ONTARIO CANADA

THESE DRAWINGS AND SPECIFICATIONS ARE THE PROPERTY OF EDAC INC.,AND SHALL NOT BE REPRODUCED, OR COPIED OR USED AS THE BASIS FOR THE MANUFACTURE OR SALE OF APPARATUS WITHOUT WRITTEN PERMISSION.