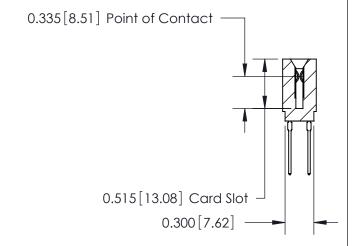

THIS IS A C.A.D. GENERATED DRAWING DO NOT MAKE MANUAL REVISIONS TO MASTER.

ISSUE NUMBER

ORIGINAL

Contact Information
545-Wire Wrap, High Point - Tail LG.=.560(14.22)
.100" (2.54mm) Contact Spacing x .200" (5.08mm) Row Spacing

ACAD REFERENCE NO.

745 Series Ultra-Mate Card Edge Connector - Press Fit Part Number: 745-094-545-201

YOUR CONNECTION TO QUALITY & SERVICE

**EDAC INC** TORONTO, ONTARIO CANADA

THESE DRAWINGS AND SPECIFICATIONS ARE THE PROPERTY OF EDAC INC.,AND SHALL NOT BE REPRODUCED, OR COPIED OR USED AS THE BASIS FOR THE MANUFACTURE OR SALE OF APPARATUS WITHOUT WRITTEN PERMISSION.