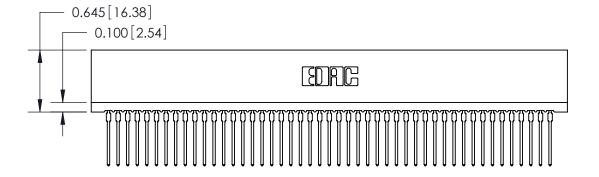

THIS IS A C.A.D. GENERATED DRAWING DO NOT MAKE MANUAL REVISIONS TO MASTER.

ISSUE NUMBER

ORIGINAL

Contact Information
545-Wire Wrap, High Point - Tail LG.=.560(14.22)
.100" (2.54mm) Contact Spacing x .200" (5.08mm) Row Spacing

ACAD REFERENCE NO.

745 Series Ultra-Mate Card Edge Connector - Press Fit Part Number: 745-094-545-201

YOUR CONNECTION TO QUALITY & SERVICE

**EDAC INC** TORONTO, ONTARIO CANADA

THESE DRAWINGS AND SPECIFICATIONS ARE THE PROPERTY OF EDAC INC.,AND SHALL NOT BE REPRODUCED, OR COPIED OR USED AS THE BASIS FOR THE MANUFACTURE OR SALE OF APPARATUS WITHOUT WRITTEN PERMISSION.