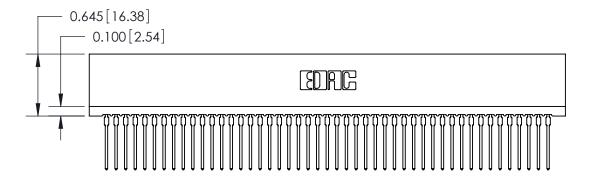

THIS IS A C.A.D. GENERATED DRAWING DO NOT MAKE MANUAL REVISIONS TO MASTER.

ISSUE NUMBER

ORIGINAL

Contact Information
545-Wire Wrap, High Point - Tail LG.=.560(14.22)
.100" (2.54mm) Contact Spacing x .200" (5.08mm) Row Spacing

ACAD REFERENCE NO.

745 Series Ultra-Mate Card Edge Connector - Press Fit

Part Number: 745-094-545-206

YOUR CONNECTION TO QUALITY & SERVICE

**EDAC INC** TORONTO, ONTARIO CANADA

THESE DRAWINGS AND SPECIFICATIONS ARE THE PROPERTY OF EDAC INC., AND SHALL NOT BE REPRODUCED, OR COPIED OR USED AS THE BASIS FOR THE MANUFACTURE OR SALE OF APPARATUS WITHOUT WRITTEN PERMISSION.