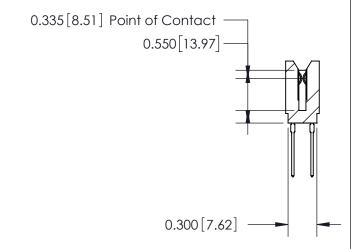

THIS IS A C.A.D. GENERATED DRAWING DO NOT MAKE MANUAL REVISIONS TO MASTER.

ISSUE NUMBER

ORIGINAL

Contact Information
545-Wire Wrap, High Point - Tail LG.=.560(14.22)
.100" (2.54mm) Contact Spacing x .200" (5.08mm) Row Spacing

ACAD REFERENCE NO.

745 Series Ultra-Mate Card Edge Connector - Press Fit

Part Number: 745-094-545-206

YOUR CONNECTION TO QUALITY & SERVICE

**EDAC INC** TORONTO, ONTARIO CANADA

THESE DRAWINGS AND SPECIFICATIONS ARE THE PROPERTY OF EDAC INC., AND SHALL NOT BE REPRODUCED, OR COPIED OR USED AS THE BASIS FOR THE MANUFACTURE OR SALE OF APPARATUS WITHOUT WRITTEN PERMISSION.