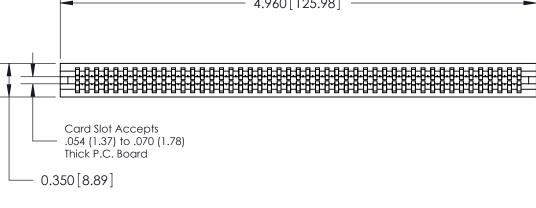

THIS IS A C.A.D. GENERATED DRAWING DO NOT MAKE MANUAL REVISIONS TO MASTER.

ISSUE NUMBER

ORIGINAL

Contact Information
545-Wire Wrap, High Point - Tail LG.=.560(14.22)
.100" (2.54mm) Contact Spacing x .200" (5.08mm) Row Spacing

ACAD REFERENCE NO.

745 Series Ultra-Mate Card Edge Connector - Press Fit

Part Number: 745-094-545-206

YOUR CONNECTION TO QUALITY & SERVICE

**EDAC INC** TORONTO, ONTARIO CANADA

THESE DRAWINGS AND SPECIFICATIONS ARE THE PROPERTY OF EDAC INC., AND SHALL NOT BE REPRODUCED, OR COPIED OR USED AS THE BASIS FOR THE MANUFACTURE OR SALE OF APPARATUS WITHOUT WRITTEN PERMISSION.