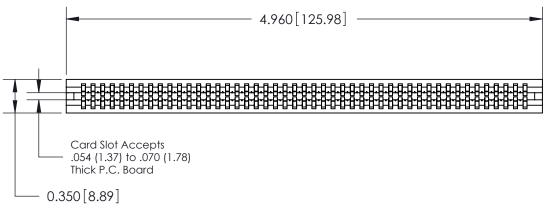

THIS IS A C.A.D. GENERATED DRAWING DO NOT MAKE MANUAL REVISIONS TO MASTER.

ISSUE NUMBER

ORIGINAL

Contact Information
545-Wire Wrap, High Point - Tail LG.=.560(14.22)
.100" (2.54mm) Contact Spacing x .200" (5.08mm) Row Spacing

ACAD REFERENCE NO.

745 Series Ultra-Mate Card Edge Connector - Press Fit

Part Number: 745-094-545-206

YOUR CONNECTION TO QUALITY & SERVICE

**EDAC INC** TORONTO, ONTARIO CANADA

THESE DRAWINGS AND SPECIFICATIONS ARE THE PROPERTY OF EDAC INC., AND SHALL NOT BE REPRODUCED, OR COPIED OR USED AS THE BASIS FOR THE MANUFACTURE OR SALE OF APPARATUS WITHOUT WRITTEN PERMISSION.