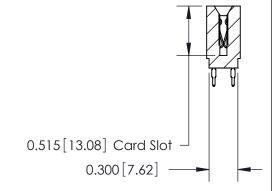

THIS IS A C.A.D. GENERATED DRAWING DO NOT MAKE MANUAL REVISIONS TO MASTER.

ISSUE NUMBER

ORIGINAL

Contact Information
560-Make Before Break (MBB) - Tail LG.=.190(4.83)
.100" (2.54mm) Contact Spacing x .200" (5.08mm) Row Spacing