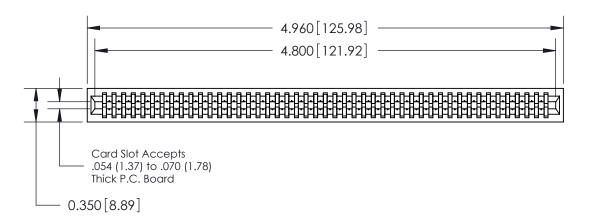

THIS IS A C.A.D. GENERATED DRAWING DO NOT MAKE MANUAL REVISIONS TO MASTER.

ISSUE NUMBER

ORIGINAL

Contact Information
560-Make Before Break (MBB) - Tail LG.=.190(4.83)
.100" (2.54mm) Contact Spacing x .200" (5.08mm) Row Spacing