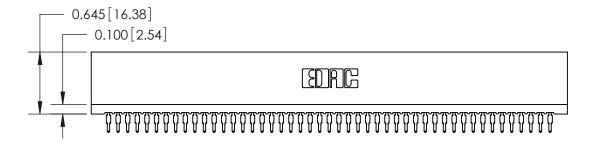

THIS IS A C.A.D. GENERATED DRAWING DO NOT MAKE MANUAL REVISIONS TO MASTER.

ISSUE NUMBER

ORIGINAL

Contact Information
560-Make Before Break (MBB) - Tail LG.=.190(4.83)
.100" (2.54mm) Contact Spacing x .200" (5.08mm) Row Spacing