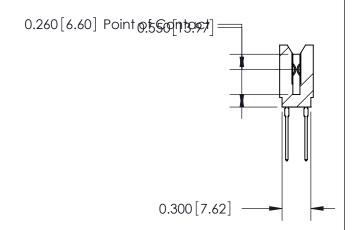

THIS IS A C.A.D. GENERATED DRAWING DO NOT MAKE MANUAL REVISIONS TO MASTER.

ISSUE NUMBER

ORIGINAL

Contact Information
540-Wire Wrap, Regular Point - Tail LG.=.560(14.22)
.100" (2.54mm) Contact Spacing x .200" (5.08mm) Row Spacing