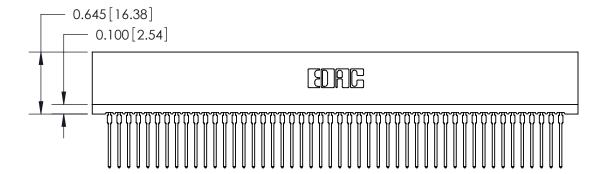

THIS IS A C.A.D. GENERATED DRAWING DO NOT MAKE MANUAL REVISIONS TO MASTER.

ISSUE NUMBER

ORIGINAL

Contact Information
540-Wire Wrap, Regular Point - Tail LG.=.560(14.22)
.100" (2.54mm) Contact Spacing x .200" (5.08mm) Row Spacing