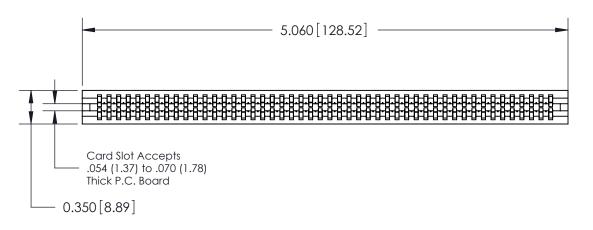

THIS IS A C.A.D. GENERATED DRAWING DO NOT MAKE MANUAL REVISIONS TO MASTER.

ISSUE NUMBER

ORIGINAL

Contact Information
540-Wire Wrap, Regular Point - Tail LG.=.560(14.22)
.100" (2.54mm) Contact Spacing x .200" (5.08mm) Row Spacing

ACAD REFERENCE NO.

745 Series Ultra-Mate Card Edge Connector - Press Fit

Part Number: 745-096-540-206

YOUR CONNECTION TO QUALITY & SERVICE

**EDAC INC** TORONTO, ONTARIO CANADA

THESE DRAWINGS AND SPECIFICATIONS ARE THE PROPERTY OF EDAC INC., AND SHALL NOT BE REPRODUCED, OR COPIED OR USED AS THE BASIS FOR THE MANUFACTURE OR SALE OF APPARATUS WITHOUT WRITTEN PERMISSION.