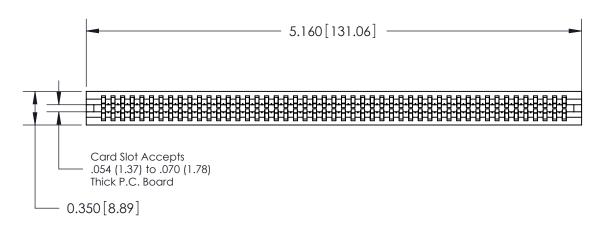

0.335[8.51] Point of Contact -0.550 [13.97]

0.300 [7.62]

0.645 [16.38] -0.100[2.54]

745 Series Ultra-Mate Card Edge Connector - Press Fit

Part Number: 745-098-525-206

YOUR CONNECTION TO QUALITY & SERVICE

**EDAC INC** TORONTO, ONTARIO CANADA