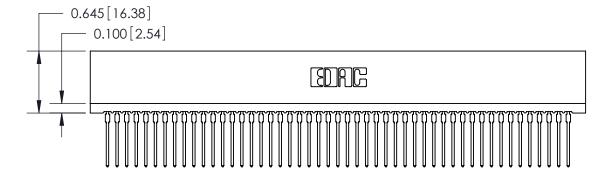

THIS IS A C.A.D. GENERATED DRAWING DO NOT MAKE MANUAL REVISIONS TO MASTER.

ISSUE NUMBER

ORIGINAL

Contact Information
540-Wire Wrap, Regular Point - Tail LG.=.560(14.22)
.100" (2.54mm) Contact Spacing x .200" (5.08mm) Row Spacing

ACAD REFERENCE NO.

745 Series Ultra-Mate Card Edge Connector - Press Fit Part Number: 745-098-540-206

YOUR CONNECTION TO QUALITY & SERVICE

**EDAC INC** TORONTO, ONTARIO CANADA

THESE DRAWINGS AND SPECIFICATIONS ARE THE PROPERTY OF EDAC INC., AND SHALL NOT BE REPRODUCED, OR COPIED OR USED AS THE BASIS FOR THE MANUFACTURE OR SALE OF APPARATUS WITHOUT WRITTEN PERMISSION.