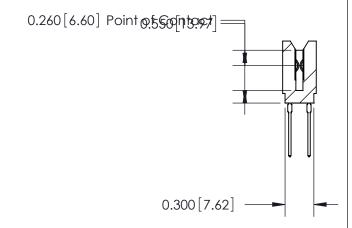

THIS IS A C.A.D. GENERATED DRAWING DO NOT MAKE MANUAL REVISIONS TO MASTER.

ISSUE NUMBER

ORIGINAL

Contact Information
540-Wire Wrap, Regular Point - Tail LG.=.560(14.22)
.100" (2.54mm) Contact Spacing x .200" (5.08mm) Row Spacing

ACAD REFERENCE NO.

745 Series Ultra-Mate Card Edge Connector - Press Fit Part Number: 745-098-540-206

YOUR CONNECTION TO QUALITY & SERVICE

**EDAC INC** TORONTO, ONTARIO CANADA

THESE DRAWINGS AND SPECIFICATIONS ARE THE PROPERTY OF EDAC INC., AND SHALL NOT BE REPRODUCED, OR COPIED OR USED AS THE BASIS FOR THE MANUFACTURE OR SALE OF APPARATUS WITHOUT WRITTEN PERMISSION.