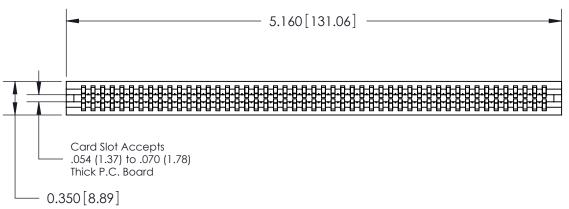

THIS IS A C.A.D. GENERATED DRAWING DO NOT MAKE MANUAL REVISIONS TO MASTER.

ISSUE NUMBER

ORIGINAL

Contact Information
540-Wire Wrap, Regular Point - Tail LG.=.560(14.22)
.100" (2.54mm) Contact Spacing x .200" (5.08mm) Row Spacing

ACAD REFERENCE NO.

745 Series Ultra-Mate Card Edge Connector - Press Fit Part Number: 745-098-540-206

YOUR CONNECTION TO QUALITY & SERVICE

**EDAC INC** TORONTO, ONTARIO CANADA

THESE DRAWINGS AND SPECIFICATIONS ARE THE PROPERTY OF EDAC INC., AND SHALL NOT BE REPRODUCED, OR COPIED OR USED AS THE BASIS FOR THE MANUFACTURE OR SALE OF APPARATUS WITHOUT WRITTEN PERMISSION.