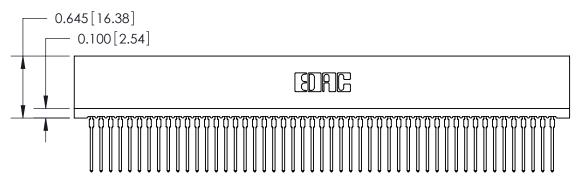

THIS IS A C.A.D. GENERATED DRAWING DO NOT MAKE MANUAL REVISIONS TO MASTER.

ISSUE NUMBER

ORIGINAL

Contact Information
545-Wire Wrap, High Point - Tail LG.=.560(14.22)
.100" (2.54mm) Contact Spacing x .200" (5.08mm) Row Spacing