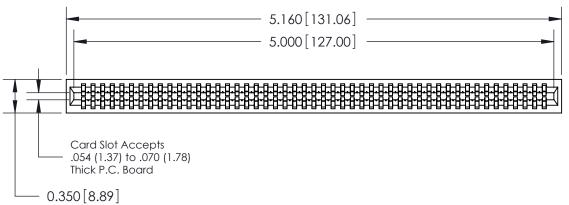

745 Series Ultra-Mate Card Edge Connector - Press Fit Part Number: 745-098-545-201

**EDAC INC** 

YOUR CONNECTION TO QUALITY & SERVICE

TORONTO, ONTARIO CANADA

THESE DRAWINGS AND SPECIFICATIONS ARE THE PROPERTY OF EDAC INC.,AND SHALL NOT BE REPRODUCED, OR COPIED OR USED AS THE BASIS FOR THE MANUFACTURE OR SALE OF APPARATUS WITHOUT WRITTEN PERMISSION.