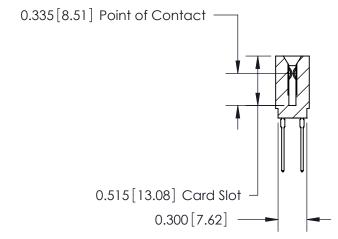

THIS IS A C.A.D. GENERATED DRAWING DO NOT MAKE MANUAL REVISIONS TO MASTER.

ISSUE NUMBER

ORIGINAL

Contact Information
545-Wire Wrap, High Point - Tail LG.=.560(14.22)
.100" (2.54mm) Contact Spacing x .200" (5.08mm) Row Spacing