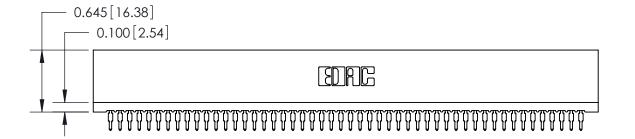

THIS IS A C.A.D. GENERATED DRAWING DO NOT MAKE MANUAL REVISIONS TO MASTER.

ISSUE NUMBER

ORIGINAL

Contact Information
520-P.C. Tail, Regular Point - Tail LG.=.190(4.83)
.100" (2.54mm) Contact Spacing x .200" (5.08mm) Row Spacing