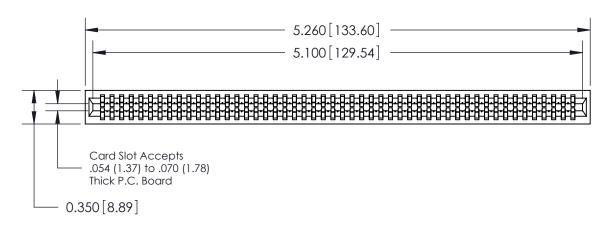

THIS IS A C.A.D. GENERATED DRAWING DO NOT MAKE MANUAL REVISIONS TO MASTER.

ISSUE NUMBER

ORIGINAL

Contact Information
520-P.C. Tail, Regular Point - Tail LG.=.190(4.83)
.100" (2.54mm) Contact Spacing x .200" (5.08mm) Row Spacing

0.260 [6.60] Point of Contact -0.515[13.08] Card Slot -0.300 [7.62] -

ACAD REFERENCE NO.

J.LEE

DRAWN:

CHECKED:

745 Series Ultra-Mate Card Edge Connector - Press Fit Part Number: 745-100-520-201

YOUR CONNECTION TO QUALITY & SERVICE