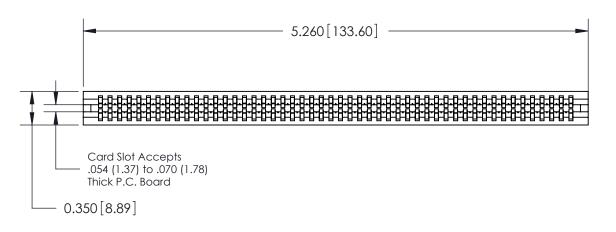

THIS IS A C.A.D. GENERATED DRAWING DO NOT MAKE MANUAL REVISIONS TO MASTER.

ISSUE NUMBER

ORIGINAL

Contact Information
520-P.C. Tail, Regular Point - Tail LG.=.190(4.83)
.100" (2.54mm) Contact Spacing x .200" (5.08mm) Row Spacing

0.645 [16.38]

-0.100[2.54]

0.260 [6.60] Point o.fs (1) 15.95 0.300 [7.62] -

ACAD REFERENCE NO.

745 Series Ultra-Mate Card Edge Connector - Press Fit Part Number: 745-100-520-206

YOUR CONNECTION TO QUALITY & SERVICE