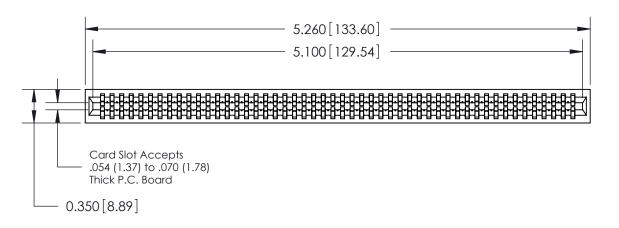

THIS IS A C.A.D. GENERATED DRAWING DO NOT MAKE MANUAL REVISIONS TO MASTER.

ISSUE NUMBER

ORIGINAL

Contact Information
525-P.C. Tail, High Point - Tail LG.=.190(4.83)
.100" (2.54mm) Contact Spacing x .200" (5.08mm) Row Spacing

0.645[16.38]
0.100[2.54]

EDRG

ACAD REFERENCE NO.

J.LEE

DRAWN:

CHECKED:

745 Series Ultra-Mate Card Edge Connector - Press Fit

Part Number: 745-100-525-201