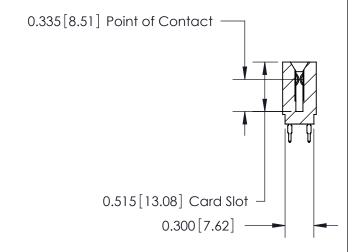

THIS IS A C.A.D. GENERATED DRAWING DO NOT MAKE MANUAL REVISIONS TO MASTER.

ISSUE NUMBER

ORIGINAL

Contact Information
525-P.C. Tail, High Point - Tail LG.=.190(4.83)
.100" (2.54mm) Contact Spacing x .200" (5.08mm) Row Spacing

0.645[16.38]
0.100[2.54]

EDRG

ACAD REFERENCE NO.

J.LEE

DRAWN:

CHECKED:

745 Series Ultra-Mate Card Edge Connector - Press Fit

Part Number: 745-100-525-201