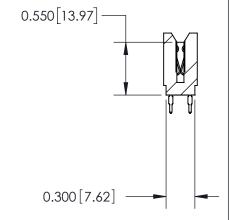

THIS IS A C.A.D. GENERATED DRAWING DO NOT MAKE MANUAL REVISIONS TO MASTER.

ISSUE NUMBER

ORIGINAL

Contact Information
560-Make Before Break (MBB) - Tail LG.=.190(4.83)
.100" (2.54mm) Contact Spacing x .200" (5.08mm) Row Spacing

745 Series Ultra-Mate Card Edge Connector - Press Fit Part Number: 745-100-560-206 **EDAC INC** THESE DRAWINGS AND SPECIFICATIONS

YOUR CONNECTION TO QUALITY & SERVICE

TORONTO, ONTARIO CANADA

ARE THE PROPERTY OF EDAC INC.,AND SHALL NOT BE REPRODUCED, OR COPIED OR USED AS THE BASIS FOR THE MANUFACTURE OR SALE OF APPARATUS WITHOUT WRITTEN PERMISSION.

ACAD REFERENCE NO. 745-ENG MASTER DRAWN: DATE: MAY 04/09 J.LEE CHECKED: DATE: SCALE: SHEET 1 OF 2 DRAWING NUMBER **ISSUE** 

745-ENG MASTER