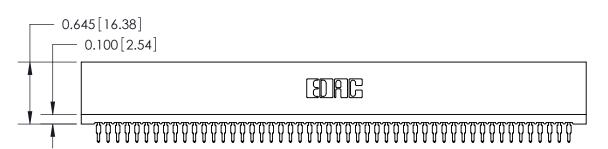

THIS IS A C.A.D. GENERATED DRAWING DO NOT MAKE MANUAL REVISIONS TO MASTER.

ISSUE NUMBER

ORIGINAL

Contact Information
560-Make Before Break (MBB) - Tail LG.=.190(4.83)
.100" (2.54mm) Contact Spacing x .200" (5.08mm) Row Spacing

745 Series Ultra-Mate Card Edge Connector - Press Fit Part Number: 745-100-560-206 **EDAC INC** THESE DRAWINGS AND SPECIFICATIONS

YOUR CONNECTION TO QUALITY & SERVICE

TORONTO, ONTARIO CANADA

ARE THE PROPERTY OF EDAC INC.,AND SHALL NOT BE REPRODUCED, OR COPIED OR USED AS THE BASIS FOR THE MANUFACTURE OR SALE OF APPARATUS WITHOUT WRITTEN PERMISSION.

ACAD REFERENCE NO. 745-ENG MASTER DRAWN: DATE: MAY 04/09 J.LEE CHECKED: DATE: SCALE: SHEET 1 OF 2 DRAWING NUMBER **ISSUE** 

745-ENG MASTER