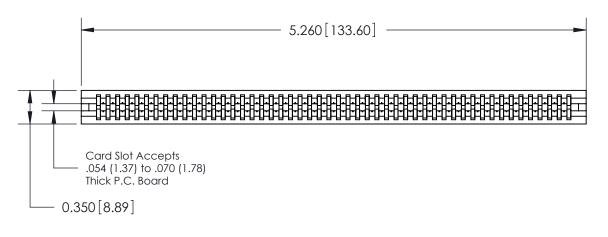

THIS IS A C.A.D. GENERATED DRAWING DO NOT MAKE MANUAL REVISIONS TO MASTER.

ISSUE NUMBER

ORIGINAL

Contact Information
560-Make Before Break (MBB) - Tail LG.=.190(4.83)
.100" (2.54mm) Contact Spacing x .200" (5.08mm) Row Spacing

745 Series Ultra-Mate Card Edge Connector - Press Fit Part Number: 745-100-560-206 **EDAC INC** THESE DRAWINGS AND SPECIFICATIONS

YOUR CONNECTION TO QUALITY & SERVICE

TORONTO, ONTARIO CANADA

ARE THE PROPERTY OF EDAC INC.,AND SHALL NOT BE REPRODUCED, OR COPIED OR USED AS THE BASIS FOR THE MANUFACTURE OR SALE OF APPARATUS WITHOUT WRITTEN PERMISSION.

ACAD REFERENCE NO. 745-ENG MASTER DRAWN: DATE: MAY 04/09 J.LEE CHECKED: DATE: SCALE: SHEET 1 OF 2 DRAWING NUMBER **ISSUE** 

745-ENG MASTER